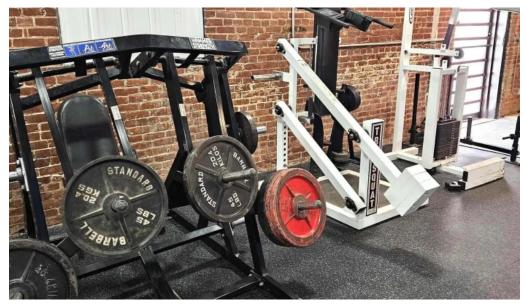

### **Exceptional Equipment and Facilities**

Indiana Iron boasts an impressive array of equipment that sets it apart from typical commercial gyms. From old school metal plates to specialized barbells and weight benches with rubber band mounts, you'll find everything you need to meet your strength training goals. The gym even hosts weightlifting competitions, allowing members to test their skills against others in the community.