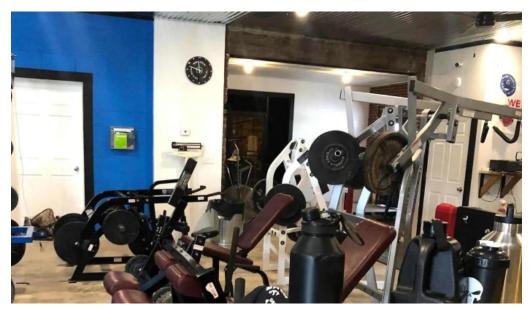

### **Exceptional Equipment and Facilities**

Indiana Iron boasts an impressive array of equipment that sets it apart from typical commercial gyms. From old school metal plates to specialized barbells and weight benches with rubber band mounts, you'll find everything you need to meet your strength training goals. The gym even hosts weightlifting competitions, allowing members to test their skills against others in the community.