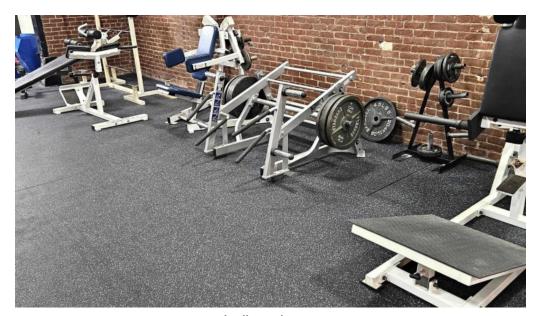

### **Exceptional Equipment and Facilities**

Indiana Iron boasts an impressive array of equipment that sets it apart from typical commercial gyms. From old school metal plates to specialized barbells and weight benches with rubber band mounts, you'll find everything you need to meet your strength training goals. The gym even hosts weightlifting competitions, allowing members to test their skills against others in the community.

# **Images**

Indiana iron street view 360deg

Indiana iron schedule

Indiana iron photos

Indiana iron number

Indiana iron map

Indiana iron gym

Indiana iron evansville