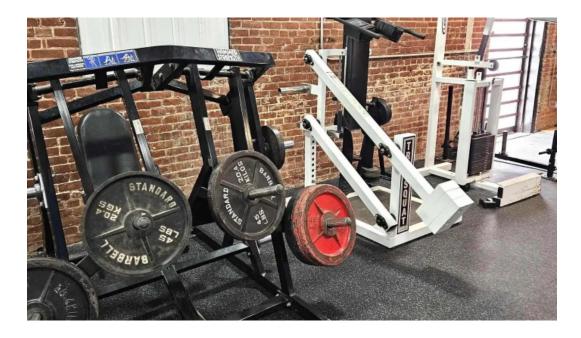

### **Exceptional Equipment and Facilities**

Indiana Iron boasts an impressive array of equipment that sets it apart from typical commercial gyms. From old school metal plates to specialized barbells and weight benches with rubber band mounts, you'll find everything you need to meet your strength training goals. The gym even hosts weightlifting competitions, allowing members to test their skills against others in the community.