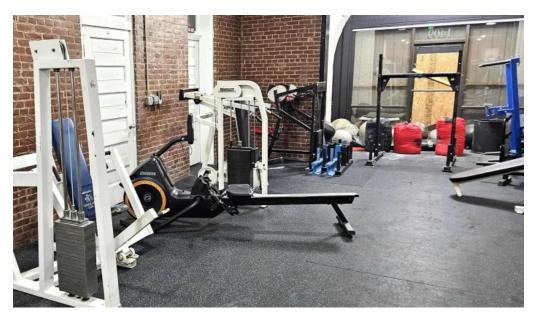

### **Exceptional Equipment and Facilities**

Indiana Iron boasts an impressive array of equipment that sets it apart from typical commercial gyms. From old school metal plates to specialized barbells and weight benches with rubber band mounts, you'll find everything you need to meet your strength training goals. The gym even hosts weightlifting competitions, allowing members to test their skills against others in the community.