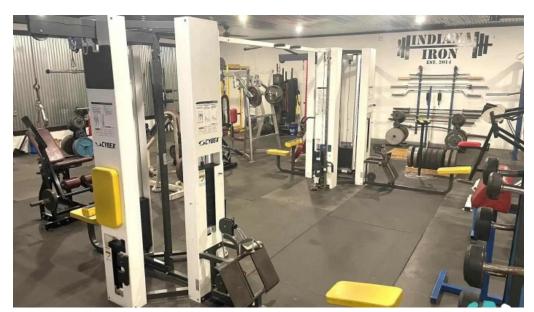

### **Exceptional Equipment and Facilities**

Indiana Iron boasts an impressive array of equipment that sets it apart from typical commercial gyms. From old school metal plates to specialized barbells and weight benches with rubber band mounts, you'll find everything you need to meet your strength training goals. The gym even hosts weightlifting competitions, allowing members to test their skills against others in the community.