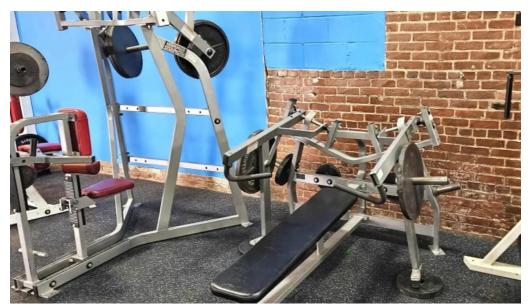

### **Exceptional Equipment and Facilities**

Indiana Iron boasts an impressive array of equipment that sets it apart from typical commercial gyms. From old school metal plates to specialized barbells and weight benches with rubber band mounts, you'll find everything you need to meet your strength training goals. The gym even hosts weightlifting competitions, allowing members to test their skills against others in the community.