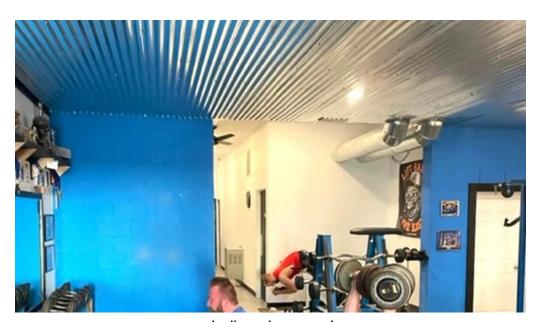

### **Exceptional Equipment and Facilities**

Indiana Iron boasts an impressive array of equipment that sets it apart from typical commercial gyms. From old school metal plates to specialized barbells and weight benches with rubber band mounts, you'll find everything you need to meet your strength training goals. The gym even hosts weightlifting competitions, allowing members to test their skills against others in the community.

# **Images**

Indiana iron street view 360deg

Indiana iron schedule

Indiana iron photos

Indiana iron number

Indiana iron map

Indiana iron gym

Indiana iron evansville