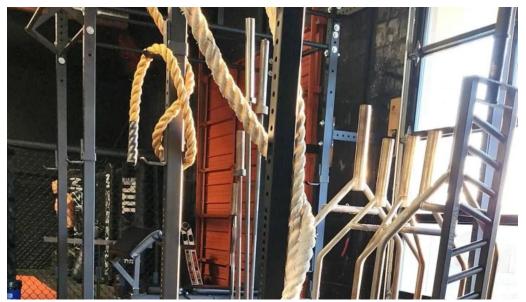

## **Tailored Training and Varied Workouts**

At SFG, workouts are never monotonous. Each day presents new challenges with workouts displayed on screens throughout the gym. As noted by many members, the training sessions are tailored to individual goals, making it ideal for anyone from beginners to seasoned athletes. Vedo's personal training sessions are particularly praised for their effectiveness. Members have experienced significant progress, with regular testing every quarter allowing them to track their achievements. This method not only keeps motivation high but also instills a sense of accountability.