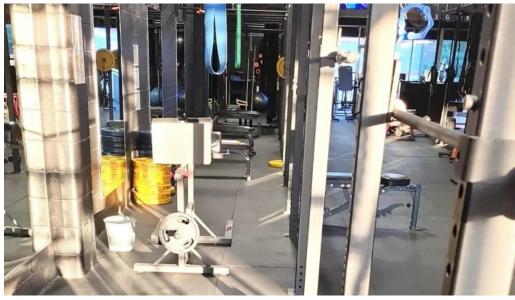

## **Tailored Training and Varied Workouts**

At SFG, workouts are never monotonous. Each day presents new challenges with workouts displayed on screens throughout the gym. As noted by many members, the training sessions are tailored to individual goals, making it ideal for anyone from beginners to seasoned athletes. Vedo's personal training sessions are particularly praised for their effectiveness. Members have experienced significant progress, with regular testing every quarter allowing them to track their achievements. This method not only keeps motivation high but also instills a sense of accountability.