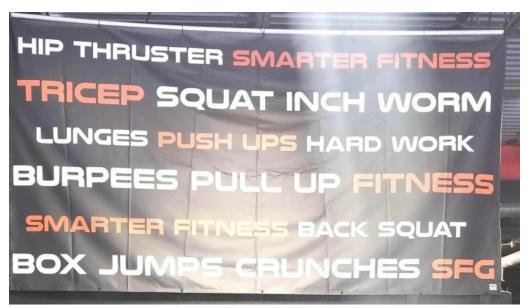

## **Tailored Training and Varied Workouts**

At SFG, workouts are never monotonous. Each day presents new challenges with workouts displayed on screens throughout the gym. As noted by many members, the training sessions are tailored to individual goals, making it ideal for anyone from beginners to seasoned athletes. Vedo's personal training sessions are particularly praised for their effectiveness. Members have experienced significant progress, with regular testing every quarter allowing them to track their achievements. This method not only keeps motivation high but also instills a sense of accountability.