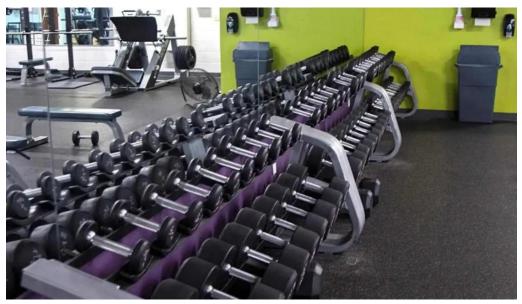

#### **Amenities That Impress**

At Anytime Fitness, you'll find an impressive range of \*\*equipment\*\* to suit every fitness need. Members rave about the \*\*old school equipment\*\*, including 100-pound plates and upgraded Rogue gear that gives off a nostalgic vibe reminiscent of world-class gyms. The squat racks are top-notch, complemented by a classic leg press and a fluid Smith machine, making it ideal for serious lifters. The facility is always clean and well-maintained, contributing to a positive atmosphere. Members appreciate the wide variety of dumbbells ranging from 5 to 150 pounds, catering to both beginners and seasoned lifters. Additionally, the gym provides essential \*\*Wi-Fi\*\* access, enhancing the overall experience for those who like to keep connected while working out.