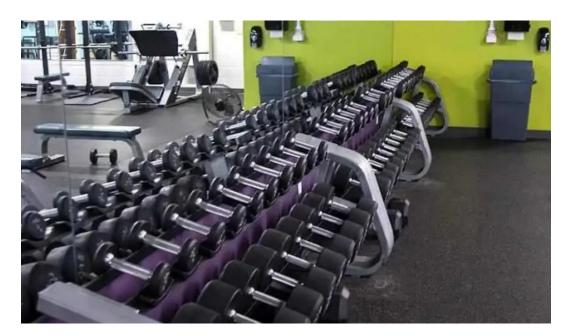

#### **Amenities That Impress**

At Anytime Fitness, you'll find an impressive range of \*\*equipment\*\* to suit every fitness need. Members rave about the \*\*old school equipment\*\*, including 100-pound plates and upgraded Rogue gear that gives off a nostalgic vibe reminiscent of world-class gyms. The squat racks are top-notch, complemented by a classic leg press and a fluid Smith machine, making it ideal for serious lifters. The facility is always clean and well-maintained, contributing to a positive atmosphere. Members appreciate the wide variety of dumbbells ranging from 5 to 150 pounds, catering to both beginners and seasoned lifters. Additionally, the gym provides essential \*\*Wi-Fi\*\* access, enhancing the overall experience for those who like to keep connected while working out.