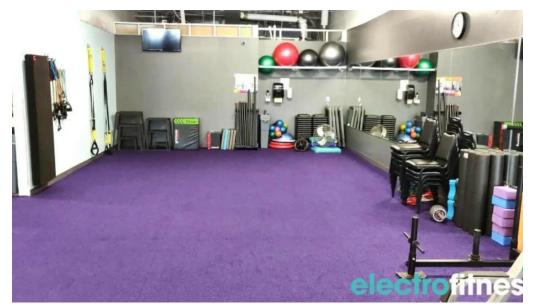

#### **Amenities That Impress**

At Anytime Fitness, you'll find an impressive range of \*\*equipment\*\* to suit every fitness need. Members rave about the \*\*old school equipment\*\*, including 100-pound plates and upgraded Rogue gear that gives off a nostalgic vibe reminiscent of world-class gyms. The squat racks are top-notch, complemented by a classic leg press and a fluid Smith machine, making it ideal for serious lifters. The facility is always clean and well-maintained, contributing to a positive atmosphere. Members appreciate the wide variety of dumbbells ranging from 5 to 150 pounds, catering to both beginners and seasoned lifters. Additionally, the gym provides essential \*\*Wi-Fi\*\* access, enhancing the overall experience for those who like to keep connected while working out.