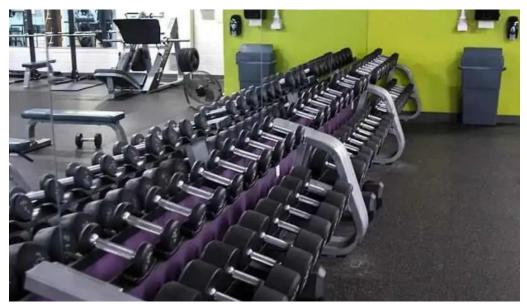

#### **Amenities That Impress**

At Anytime Fitness, you'll find an impressive range of \*\*equipment\*\* to suit every fitness need. Members rave about the \*\*old school equipment\*\*, including 100-pound plates and upgraded Rogue gear that gives off a nostalgic vibe reminiscent of world-class gyms. The squat racks are top-notch, complemented by a classic leg press and a fluid Smith machine, making it ideal for serious lifters. The facility is always clean and well-maintained, contributing to a positive atmosphere. Members appreciate the wide variety of dumbbells ranging from 5 to 150 pounds, catering to both beginners and seasoned lifters. Additionally, the gym provides essential \*\*Wi-Fi\*\* access, enhancing the overall experience for those who like to keep connected while working out.