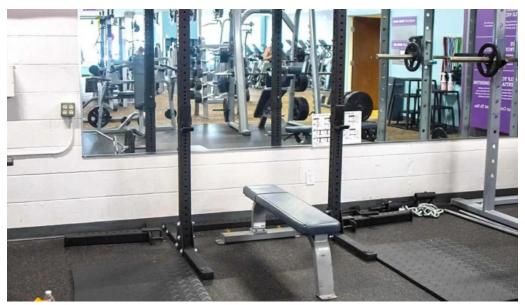

#### **Amenities That Impress**

At Anytime Fitness, you'll find an impressive range of \*\*equipment\*\* to suit every fitness need. Members rave about the \*\*old school equipment\*\*, including 100-pound plates and upgraded Rogue gear that gives off a nostalgic vibe reminiscent of world-class gyms. The squat racks are top-notch, complemented by a classic leg press and a fluid Smith machine, making it ideal for serious lifters. The facility is always clean and well-maintained, contributing to a positive atmosphere. Members appreciate the wide variety of dumbbells ranging from 5 to 150 pounds, catering to both beginners and seasoned lifters. Additionally, the gym provides essential \*\*Wi-Fi\*\* access, enhancing the overall experience for those who like to keep connected while working out.