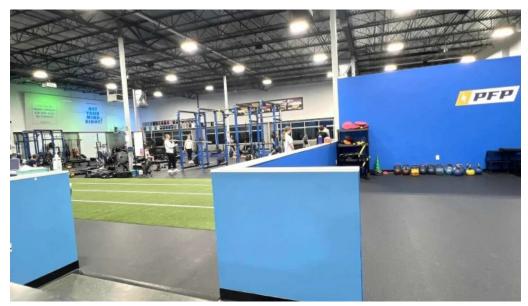

#### **Discover Player's Fitness and Performance in Frederick, Maryland**

Are you looking for a gym that truly values \*\*accessibility\*\* and personalized fitness journeys? Look no further than \*\*Player's Fitness and Performance (PFP)\*\* located in Frederick, Maryland. This exceptional facility is committed to creating an inviting environment for everyone, including those who need \*\*wheelchair-accessible entrances\*\* and parking.

#### Accessibility at PFP

PFP recognizes the importance of making fitness accessible to all individuals.

The gym features a \*\*wheelchair-accessible entrance\*\* and a \*\*wheelchair-accessible car park\*\*, ensuring that everyone can enjoy their fitness journey without barriers. The welcoming atmosphere at PFP makes it a second home for many members of different fitness levels and backgrounds.