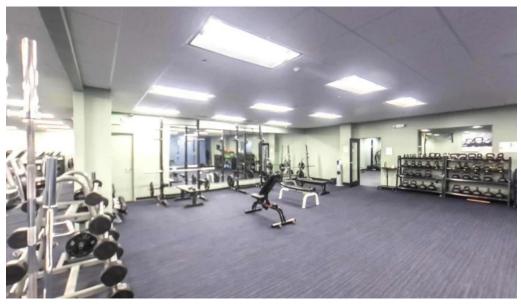

### **Diverse Equipment Options**

Members rave about the extensive selection of equipment available at Coreworks Fitness. From traditional free weights, various fitness machines, and cardio options to unique tools like sleds, battle ropes, and jump boxes, there is no shortage of variety. A recent member noted, "They have every piece of equipment you could want," making it an ideal spot for both beginners and seasoned athletes.

## **Quality of Facilities**

The gym is praised for being extremely clean and well-maintained. It also features convenient amenities such as showers and lockers, adding to the overall positive experience. However, some feedback indicates that while the gym excels in many areas, improvements could be made regarding certain machines that are not functioning properly.

# **Images**

Coreworks fitness at maple lawn street view 360deg

Coreworks fitness at maple lawn map

Coreworks fitness at maple lawn gym

Coreworks fitness at maple lawn fulton

Coreworks fitness at maple lawn by owner