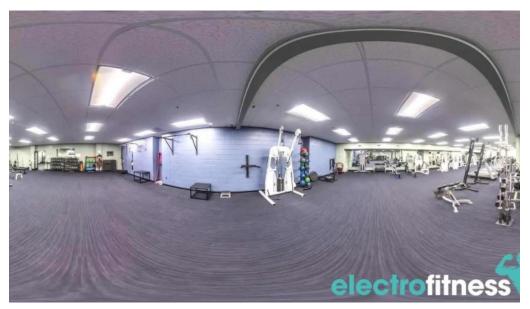

### **Diverse Equipment Options**

Members rave about the extensive selection of equipment available at Coreworks Fitness. From traditional free weights, various fitness machines, and cardio options to unique tools like sleds, battle ropes, and jump boxes, there is no shortage of variety. A recent member noted, "They have every piece of equipment you could want," making it an ideal spot for both beginners and seasoned athletes.

## **Quality of Facilities**

The gym is praised for being extremely clean and well-maintained. It also features convenient amenities such as showers and lockers, adding to the overall positive experience. However, some feedback indicates that while the gym excels in many areas, improvements could be made regarding certain machines that are not functioning properly.

# **Images**

Coreworks fitness at maple lawn street view 360deg

Coreworks fitness at maple lawn map

Coreworks fitness at maple lawn gym

Coreworks fitness at maple lawn fulton

Coreworks fitness at maple lawn by owner