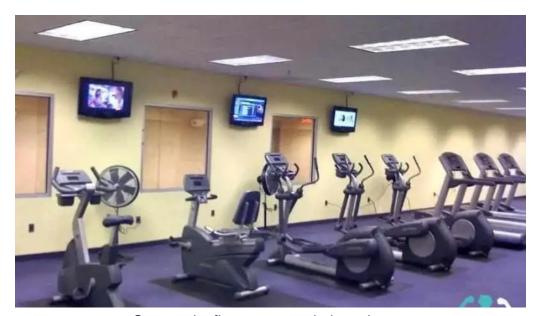

### **Diverse Equipment Options**

Members rave about the extensive selection of equipment available at Coreworks Fitness. From traditional free weights, various fitness machines, and cardio options to unique tools like sleds, battle ropes, and jump boxes, there is no shortage of variety. A recent member noted, "They have every piece of equipment you could want," making it an ideal spot for both beginners and seasoned athletes.

## **Quality of Facilities**

The gym is praised for being extremely clean and well-maintained. It also features convenient amenities such as showers and lockers, adding to the overall positive experience. However, some feedback indicates that while the gym excels in many areas, improvements could be made regarding certain machines that are not functioning properly.

# **Images**

Coreworks fitness at maple lawn street view 360deg

Coreworks fitness at maple lawn map

Coreworks fitness at maple lawn gym

Coreworks fitness at maple lawn fulton

Coreworks fitness at maple lawn by owner