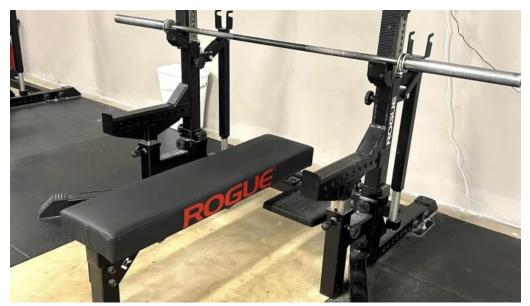

## Membership Required: Join a Thriving Community

To take full advantage of the amenities offered at GPG, a membership is required. However, the \*\*affordable pricing\*\* makes it an appealing option for many fitness enthusiasts. Members enjoy access to top-notch equipment, including \*\*high-quality barbells\*\*, power racks, squat racks, and a variety of cardio machines, catering to both strength training and cardiovascular workouts.