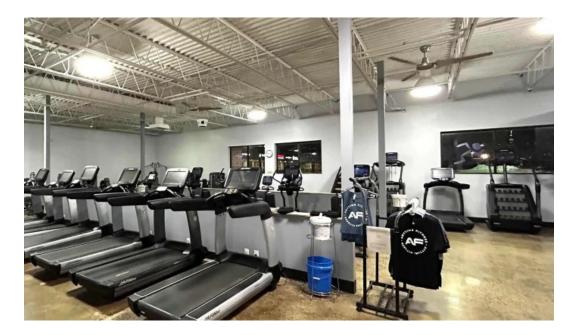

## **Amenities That Elevate Your Workout**

Anytime Fitness offers a range of **amenities** designed to cater to various fitness needs. Whether you prefer strength training, cardio workouts, or group classes, this gym has it all. The equipment includes a decent selection of strength training machines and various cardio options like bikes and ellipticals. Unique cross-training features add an exciting twist to your regular workout routine.

## A Clean and Welcoming Environment

Members consistently rave about the cleanliness and maintenance of the facility. The gym is noted as one of the cleanest in the area, providing a tidy space that enhances your workout experience. With friendly staff always present, members feel comfortable and welcomed each time they visit.