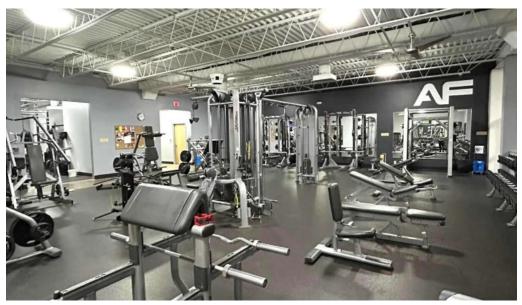

## **Amenities That Elevate Your Workout**

Anytime Fitness offers a range of **amenities** designed to cater to various fitness needs. Whether you prefer strength training, cardio workouts, or group classes, this gym has it all. The equipment includes a decent selection of strength training machines and various cardio options like bikes and ellipticals. Unique cross-training features add an exciting twist to your regular workout routine.