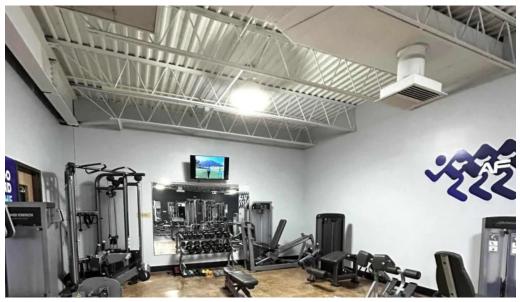

## **Amenities That Elevate Your Workout**

Anytime Fitness offers a range of **amenities** designed to cater to various fitness needs. Whether you prefer strength training, cardio workouts, or group classes, this gym has it all. The equipment includes a decent selection of strength training machines and various cardio options like bikes and ellipticals. Unique cross-training features add an exciting twist to your regular workout routine.

#### **Membership Benefits**

A **membership required** at Anytime Fitness unlocks a multitude of benefits. Members enjoy 24/7 access, allowing them to work out at their convenience, whether it's early morning or late at night. Additionally, the availability of personal training and group classes further enriches the membership experience. The community often engages in fun events, creating a sense of belonging among members.