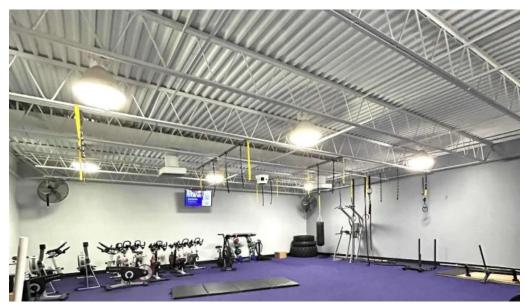

## **Amenities That Elevate Your Workout**

Anytime Fitness offers a range of **amenities** designed to cater to various fitness needs. Whether you prefer strength training, cardio workouts, or group classes, this gym has it all. The equipment includes a decent selection of strength training machines and various cardio options like bikes and ellipticals. Unique cross-training features add an exciting twist to your regular workout routine.