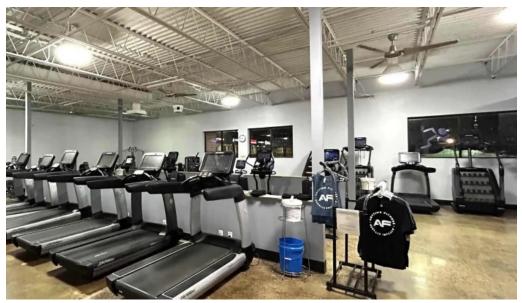

## **Amenities That Elevate Your Workout**

Anytime Fitness offers a range of **amenities** designed to cater to various fitness needs. Whether you prefer strength training, cardio workouts, or group classes, this gym has it all. The equipment includes a decent selection of strength training machines and various cardio options like bikes and ellipticals. Unique cross-training features add an exciting twist to your regular workout routine.