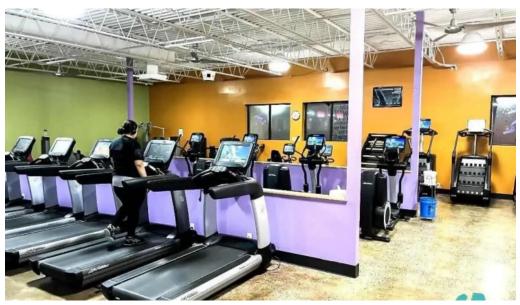

## **Amenities That Elevate Your Workout**

Anytime Fitness offers a range of **amenities** designed to cater to various fitness needs. Whether you prefer strength training, cardio workouts, or group classes, this gym has it all. The equipment includes a decent selection of strength training machines and various cardio options like bikes and ellipticals. Unique cross-training features add an exciting twist to your regular workout routine.

#### **Membership Benefits**

A **membership required** at Anytime Fitness unlocks a multitude of benefits. Members enjoy 24/7 access, allowing them to work out at their convenience, whether it's early morning or late at night. Additionally, the availability of personal training and group classes further enriches the membership experience. The community often engages in fun events, creating a sense of belonging among members.