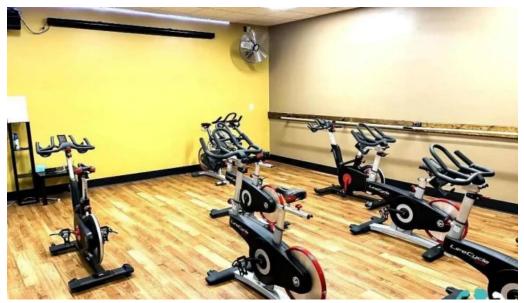

## **Amenities That Elevate Your Workout**

Anytime Fitness offers a range of **amenities** designed to cater to various fitness needs. Whether you prefer strength training, cardio workouts, or group classes, this gym has it all. The equipment includes a decent selection of strength training machines and various cardio options like bikes and ellipticals. Unique cross-training features add an exciting twist to your regular workout routine.

#### **Membership Benefits**

A **membership required** at Anytime Fitness unlocks a multitude of benefits. Members enjoy 24/7 access, allowing them to work out at their convenience, whether it's early morning or late at night. Additionally, the availability of personal training and group classes further enriches the membership experience. The community often engages in fun events, creating a sense of belonging among members.