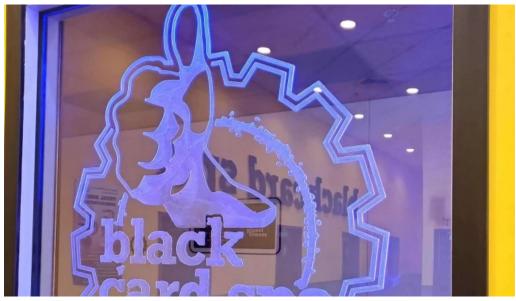

#### **On-Site Services and Amenities**

For those who appreciate extra amenities, Planet Fitness offers several on-site services. Members can take advantage of **showers** and other facilities, ensuring a comfortable experience whether you're just starting your fitness journey or are a seasoned athlete. Additionally, the **Black Card membership** provides perks such as hydro-massage beds and tanning services for just \$20 a month.