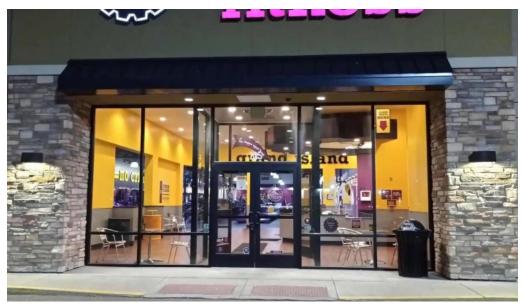

#### Discovering the Atmosphere of Planet Fitness in Grand Island, Nebraska

If you're looking for a welcoming gym environment, **Planet Fitness** in Grand Island, Nebraska is your go-to destination. With an emphasis on creating a friendly and non-judgmental atmosphere, this gym has been praised by many visitors for its incredible staff and well-maintained facilities.

### **Quality Facilities**

The gym stands out due to its spacious layout and variety of equipment. With plenty of machines available, gym-goers do not have to wait long to get started on their workouts. Those who frequent the facility often praise the cleanliness: "The place is spotless when I'm there," wrote one member, highlighting the consistent efforts from staff to maintain a tidy workout environment.