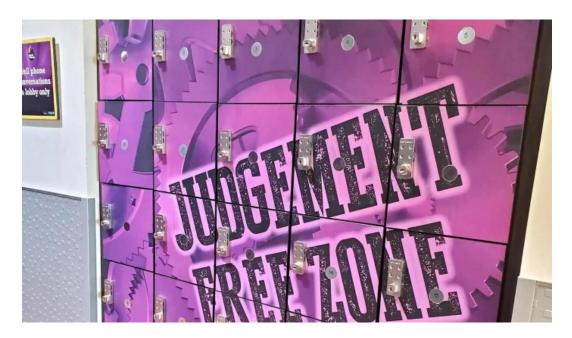

#### Discovering the Atmosphere of Planet Fitness in Grand Island, Nebraska

If you're looking for a welcoming gym environment, **Planet Fitness** in Grand Island, Nebraska is your go-to destination. With an emphasis on creating a friendly and non-judgmental atmosphere, this gym has been praised by many visitors for its incredible staff and well-maintained facilities.

### **Quality Facilities**

The gym stands out due to its spacious layout and variety of equipment. With plenty of machines available, gym-goers do not have to wait long to get started on their workouts. Those who frequent the facility often praise the cleanliness: "The place is spotless when I'm there," wrote one member, highlighting the consistent efforts from staff to maintain a tidy workout environment.