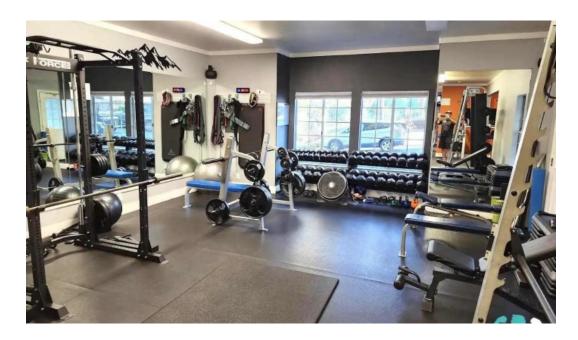

### **Comprehensive Equipment and Classes**

ClubHouse Fitness is well-equipped with all the necessary gym equipment you could need. Whether you're a fan of cardio, strength training, or group classes like \*\*Yoga\*\*, \*\*Tai Chi\*\*, or \*\*Zumba\*\*, there's something for everyone. The gym's layout includes multiple treadmills, elliptical trainers, and free weights, allowing ample choices for members at all fitness levels.

## **Clean and Inviting Environment**

Members consistently rave about the cleanliness of ClubHouse Fitness. With regular maintenance and attention to detail, the gym sets a high standard for cleanliness and organization, enhancing the overall workout experience.