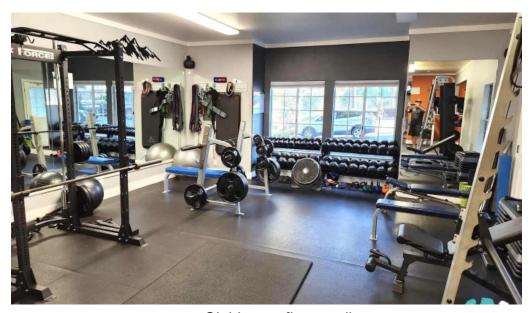

### **Comprehensive Equipment and Classes**

ClubHouse Fitness is well-equipped with all the necessary gym equipment you could need. Whether you're a fan of cardio, strength training, or group classes like \*\*Yoga\*\*, \*\*Tai Chi\*\*, or \*\*Zumba\*\*, there's something for everyone. The gym's layout includes multiple treadmills, elliptical trainers, and free weights, allowing ample choices for members at all fitness levels.