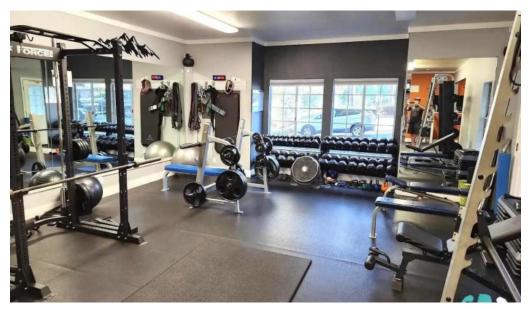

### **Comprehensive Equipment and Classes**

ClubHouse Fitness is well-equipped with all the necessary gym equipment you could need. Whether you're a fan of cardio, strength training, or group classes like \*\*Yoga\*\*, \*\*Tai Chi\*\*, or \*\*Zumba\*\*, there's something for everyone. The gym's layout includes multiple treadmills, elliptical trainers, and free weights, allowing ample choices for members at all fitness levels.

## **Clean and Inviting Environment**

Members consistently rave about the cleanliness of ClubHouse Fitness. With regular maintenance and attention to detail, the gym sets a high standard for cleanliness and organization, enhancing the overall workout experience.