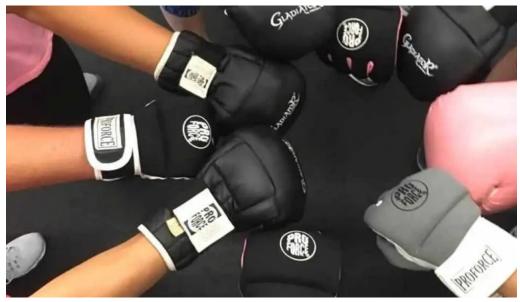

# **Diverse Workout Options**

Members rave about the unending variety of workouts at Ellipse Fitness. Each day brings a new challenge, whether it's kickboxing, strength training, or functional movements. With classes specifically tailored for various ability levels, everyone can find their niche and remain engaged. The trainers are experienced and dedicated to teaching proper form and technique, offering modifications when necessary, which is especially beneficial for new members or those with past injuries.