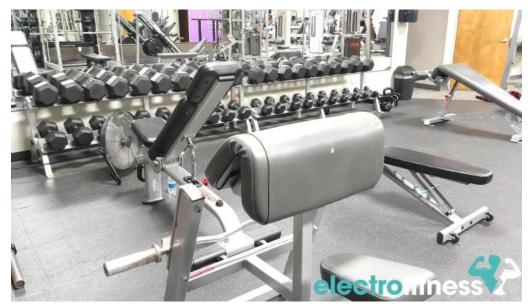

However, some complaints addressed equipment availability and maintenance. A review pointed out, "This facility only has one squat rack that is frequently taken," suggesting that the gym may struggle during peak hours due to limited equipment. Additionally, issues such as broken machines were noted, detracting from the overall workout experience.

### Images

Anytime fitness street view 360deg

Anytime fitness map

Anytime fitness kirksville

Anytime fitness gym

Anytime fitness exercise machine

Anytime fitness by owner