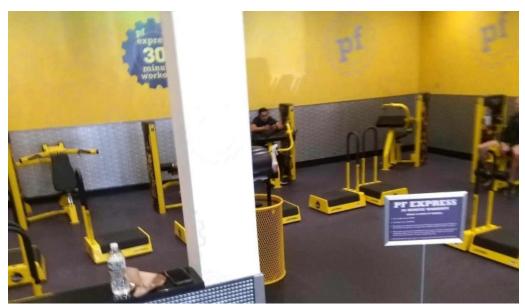

## **Planning Your Visit**

When planning your visit to Planet Fitness, it's important to consider peak hours, as the gym can get busy, especially after school hours. Many patrons have noted the spacious layout, which allows for ample room to move between equipment. While the gym is generally well-maintained, there have been instances where cleanliness, particularly in the men's locker room, could be improved.

### **Equipment and Facilities**

Members appreciate the variety of equipment available at this location. With numerous machines and a dedicated area for stretching and abs, there's something for everyone. The facilities are known for being **clean** and **well-maintained**, although some users have expressed frustrations regarding broken machines and the need for timely repairs.