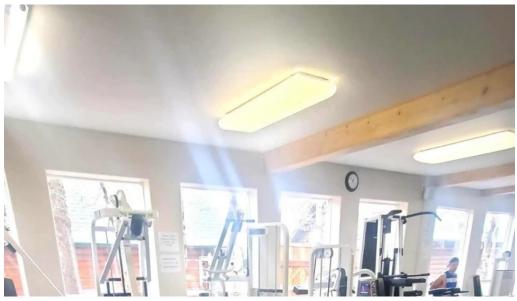

## Why Choose Peak Fitness McCall?

From **well-maintained equipment** to a large aerobic room for classes, Peak Fitness offers everything needed for a comprehensive workout. Whether you're looking to lift weights, attend a class, or simply enjoy a quiet space for stretching, this gym has you covered.

### Images

Peak fitness mccall videos

Peak fitness mccall street view 360deg

Peak fitness mccall mccall

Peak fitness mccall map

Peak fitness mccall how to get there

Peak fitness mccall gym

Peak fitness mccall discounts