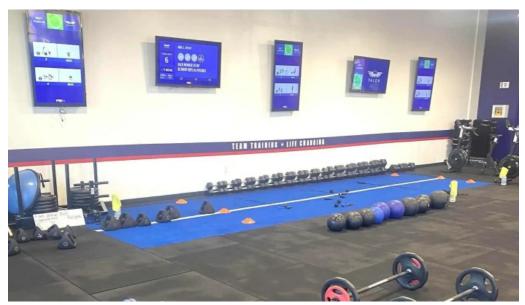

#### Welcome to F45 Training Meridian South

Located in Meridian, Idaho, **F45 Training Meridian South** offers a revolutionary approach to fitness that combines fun, community, and efficiency. This gym is all about maximizing your workout time while ensuring that every participant feels valued and supported.

### **Planning Your Workouts**

At F45, there's no need to spend time planning your workouts. Each class is designed to be quick yet effective, lasting just 45 minutes. The structure allows members to maximize their time and achieve great results without wasting any effort. Participants simply show up and follow the lead of the coaches, who demonstrate exercises and provide modifications as needed.