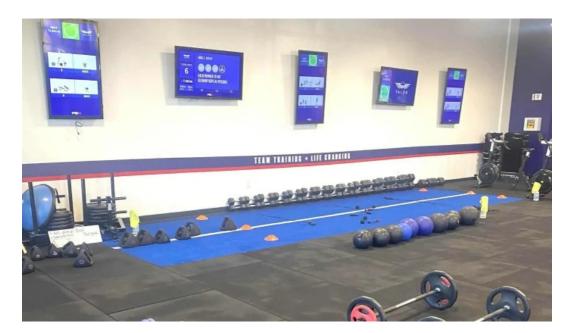

#### Welcome to F45 Training Meridian South

Located in Meridian, Idaho, **F45 Training Meridian South** offers a revolutionary approach to fitness that combines fun, community, and efficiency. This gym is all about maximizing your workout time while ensuring that every participant feels valued and supported.

### **Planning Your Workouts**

At F45, there's no need to spend time planning your workouts. Each class is designed to be quick yet effective, lasting just 45 minutes. The structure allows members to maximize their time and achieve great results without wasting any effort. Participants simply show up and follow the lead of the coaches, who demonstrate exercises and provide modifications as needed.