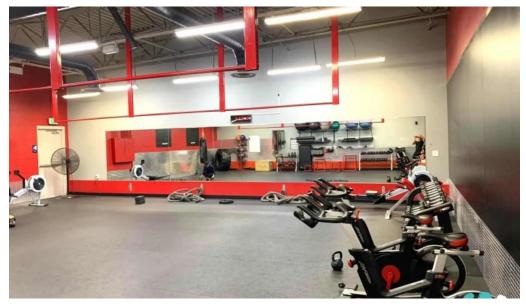

## **Accessibility and Facilities**

The \*\*accessibility\*\* features at Idaho Fitness Factory Franklin are commendable. Members appreciate the \*\*wheelchair-accessible entrance\*\*, which makes it easier for all individuals to access the gym. The location itself is convenient, making it an attractive choice for fitness enthusiasts in the area. While some members enjoy the inclusivity and cleanliness, others have reported overcrowding during peak hours. Many have noted that the gym can feel cramped, especially when popular equipment is in high demand.

## **Images**

Idaho fitness factory franklin street view 360deg

Idaho fitness factory franklin meridian

Idaho fitness factory franklin map

Idaho fitness factory franklin gym

Idaho fitness factory franklin by owner