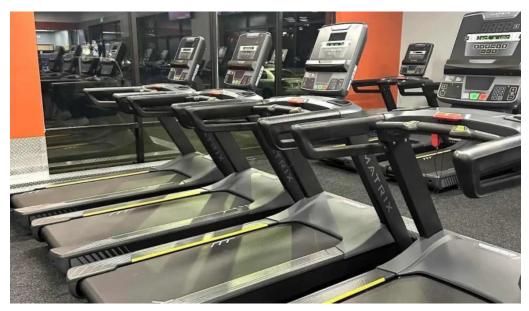

## **Accessibility and Facilities**

The \*\*accessibility\*\* features at Idaho Fitness Factory Franklin are commendable. Members appreciate the \*\*wheelchair-accessible entrance\*\*, which makes it easier for all individuals to access the gym. The location itself is convenient, making it an attractive choice for fitness enthusiasts in the area. While some members enjoy the inclusivity and cleanliness, others have reported overcrowding during peak hours. Many have noted that the gym can feel cramped, especially when popular equipment is in high demand.

## **Images**

Idaho fitness factory franklin street view 360deg

Idaho fitness factory franklin meridian

Idaho fitness factory franklin map

Idaho fitness factory franklin gym

Idaho fitness factory franklin by owner