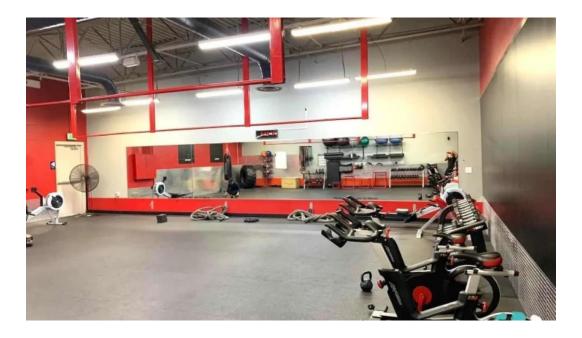

## **Images**

Idaho fitness factory franklin street view 360deg

Idaho fitness factory franklin meridian

Idaho fitness factory franklin map

Idaho fitness factory franklin gym

Idaho fitness factory franklin by owner

## **Accessibility and Facilities**

The \*\*accessibility\*\* features at Idaho Fitness Factory Franklin are commendable. Members appreciate the \*\*wheelchair-accessible entrance\*\*, which makes it easier for all individuals to access the gym. The location itself is convenient, making it an attractive choice for fitness enthusiasts in the area. While some members enjoy the inclusivity and cleanliness, others have reported overcrowding during peak hours. Many have noted that the gym can feel cramped, especially when popular equipment is in high demand.