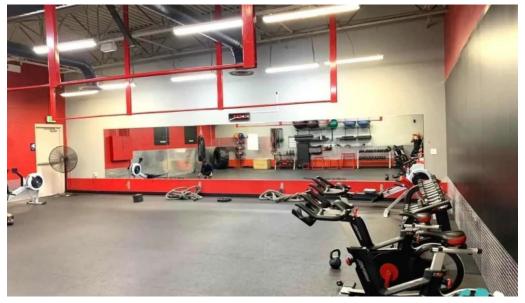

## **Images**

Idaho fitness factory franklin street view 360deg

Idaho fitness factory franklin meridian

Idaho fitness factory franklin map

Idaho fitness factory franklin gym

Idaho fitness factory franklin by owner

## **Accessibility and Facilities**

The \*\*accessibility\*\* features at Idaho Fitness Factory Franklin are commendable. Members appreciate the \*\*wheelchair-accessible entrance\*\*, which makes it easier for all individuals to access the gym. The location itself is convenient, making it an attractive choice for fitness enthusiasts in the area. While some members enjoy the inclusivity and cleanliness, others have reported overcrowding during peak hours. Many have noted that the gym can feel cramped, especially when popular equipment is in high demand.