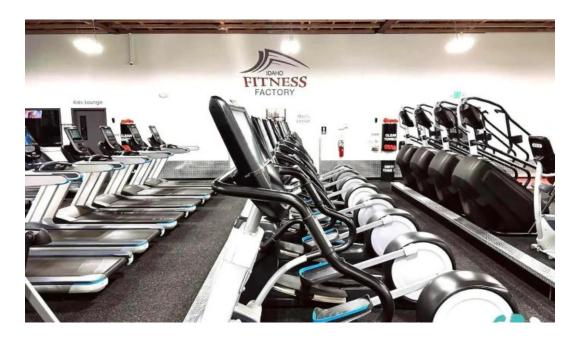

State-of-the-art cardio and weightlifting machines Free weights and an open floor training area Tanning packages Showers and locker rooms. Despite the gym's positive attributes, some users have reported issues with overcrowding, particularly during peak hours. This can lead to challenges in accessing equipment, as noted by several reviewers who experienced long wait times for machines. However, the gym remains open 24/7, providing flexibility for those who prefer off-peak times.

### **Images**

Idaho fitness factory paramount videos

Idaho fitness factory paramount street view 360deg

Idaho fitness factory paramount meridian

Idaho fitness factory paramount map

Idaho fitness factory paramount gym