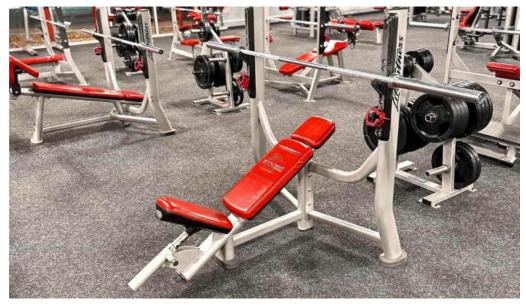

State-of-the-art cardio and weightlifting machines Free weights and an open floor training area Tanning packages Showers and locker rooms. Despite the gym's positive attributes, some users have reported issues with overcrowding, particularly during peak hours. This can lead to challenges in accessing equipment, as noted by several reviewers who experienced long wait times for machines. However, the gym remains open 24/7, providing flexibility for those who prefer off-peak times.

### **Images**

Idaho fitness factory paramount videos

Idaho fitness factory paramount street view 360deg

Idaho fitness factory paramount meridian

Idaho fitness factory paramount map

Idaho fitness factory paramount gym