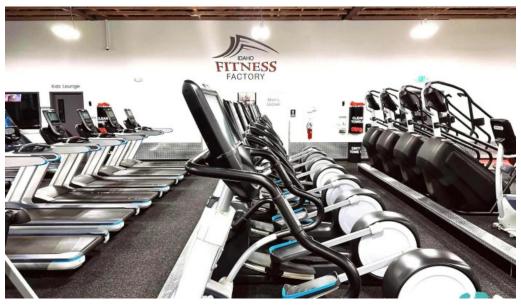

State-of-the-art cardio and weightlifting machines Free weights and an open floor training area Tanning packages Showers and locker rooms. Despite the gym's positive attributes, some users have reported issues with overcrowding, particularly during peak hours. This can lead to challenges in accessing equipment, as noted by several reviewers who experienced long wait times for machines. However, the gym remains open 24/7, providing flexibility for those who prefer off-peak times.

### **Images**

Idaho fitness factory paramount videos

Idaho fitness factory paramount street view 360deg

Idaho fitness factory paramount meridian

Idaho fitness factory paramount map

Idaho fitness factory paramount gym