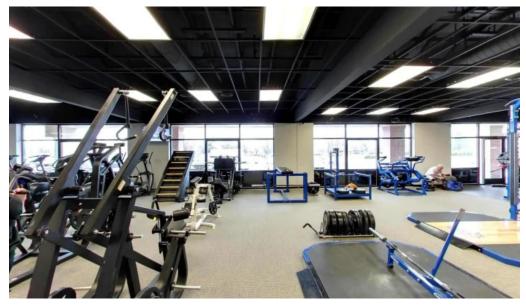

## **Amazing Amenities**

With a wide range of **on-site services** and amenities like personal training, online classes, and more, The Mecca caters to various fitness needs. Members rave about the top-of-the-line equipment available, from free weights to specialized machines designed for powerlifting and bodybuilding. The facility is meticulously maintained, ensuring cleanliness and functionality, which many members appreciate.