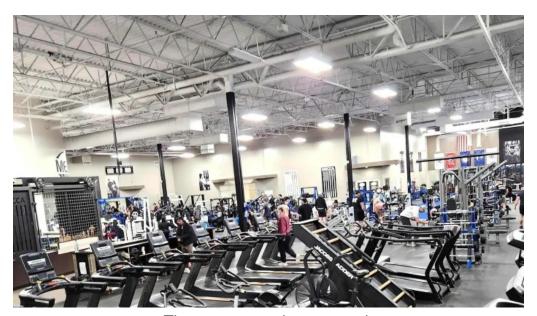

## **Amazing Amenities**

With a wide range of **on-site services** and amenities like personal training, online classes, and more, The Mecca caters to various fitness needs. Members rave about the top-of-the-line equipment available, from free weights to specialized machines designed for powerlifting and bodybuilding. The facility is meticulously maintained, ensuring cleanliness and functionality, which many members appreciate.

## Planning Your Fitness Journey

With 24-hour access, The Mecca Gym allows you to plan your workouts around your schedule. Whether you're an early bird or a night owl, you can find time to fit in exercise without hassle. Membership is required, but many find the investment worthwhile given the quality of resources available.