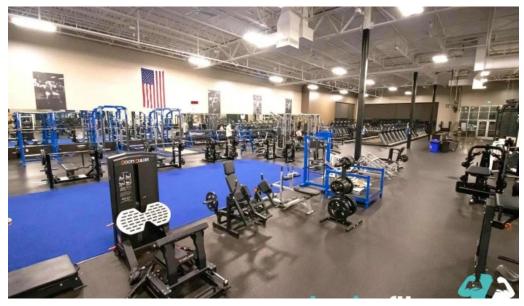

## The Mecca Gym: A Prime Fitness Hub in Meridian, Idaho

If you're searching for a gym that combines top-notch equipment, a supportive community, and outstanding service options, look no further than **The Mecca Gym** in Meridian, Idaho. This local gem stands out for its commitment to quality and accessibility, making it an ideal choice for fitness enthusiasts of all levels.

## **Amazing Amenities**

With a wide range of **on-site services** and amenities like personal training, online classes, and more, The Mecca caters to various fitness needs. Members rave about the top-of-the-line equipment available, from free weights to specialized machines designed for powerlifting and bodybuilding. The facility is meticulously maintained, ensuring cleanliness and functionality, which many members appreciate.