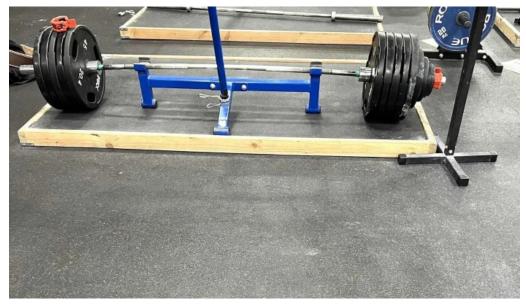

## **Amazing Amenities**

With a wide range of **on-site services** and amenities like personal training, online classes, and more, The Mecca caters to various fitness needs. Members rave about the top-of-the-line equipment available, from free weights to specialized machines designed for powerlifting and bodybuilding. The facility is meticulously maintained, ensuring cleanliness and functionality, which many members appreciate.