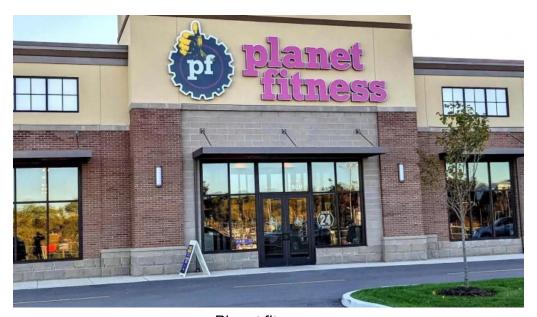

# Planet Fitness - Moon Township

## Discovering Planet Fitness in Moon Township, Pennsylvania

If you're looking for a gym that prioritizes **accessibility** and provides a welcoming environment for fitness enthusiasts of all levels, look no further than Planet Fitness in Moon Township, Pennsylvania. This location stands out among the franchise for its clean facilities and friendly staff.

## **Accessibility Features**

The Planet Fitness in Moon Township features a **wheelchair-accessible entrance** and a well-maintained **wheelchair-accessible car park**. This ensures that all members, regardless of their physical abilities, can enjoy a trouble-free workout experience.