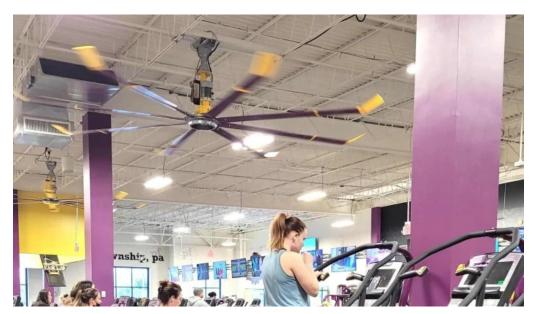

## **A Welcoming Atmosphere**

Many visitors have commented on the cleanliness and overall maintenance of the facility. One patron described it as "the cleanest gym" they've ever seen, which is truly impressive. With plenty of machines available, you won't feel cramped even during peak hours. The staff here have been praised for being friendly and inviting, making it an excellent choice for both newcomers and experienced gym-goers.

### **Planning Your Visit**

When planning your visit, it's worth noting that this Planet Fitness tends to be busy during peak hours, especially between 3 PM and 5 PM. If you prefer a quieter environment, consider visiting during off-peak times. Despite occasional crowding, the feedback on the availability of equipment remains positive, suggesting that most visitors can find what they need without significant waiting.