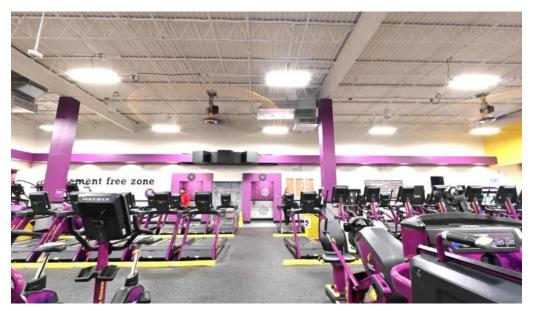

## **A Welcoming Atmosphere**

Many visitors have commented on the cleanliness and overall maintenance of the facility. One patron described it as "the cleanest gym" they've ever seen, which is truly impressive. With plenty of machines available, you won't feel cramped even during peak hours. The staff here have been praised for being friendly and inviting, making it an excellent choice for both newcomers and experienced gym-goers.

### **Planning Your Visit**

When planning your visit, it's worth noting that this Planet Fitness tends to be busy during peak hours, especially between 3 PM and 5 PM. If you prefer a quieter environment, consider visiting during off-peak times. Despite occasional crowding, the feedback on the availability of equipment remains positive, suggesting that most visitors can find what they need without significant waiting.