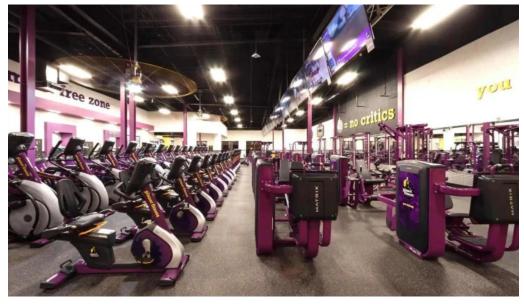

### **Exceptional Cleanliness and Facilities**

Cleanliness is a top priority at Planet Fitness Natchez. Multiple reviews highlight how \*\*clean\*\* and well-maintained the facility is, from the workout areas to the locker rooms and showers. Members appreciate the constant upkeep: "The mirrors, the equipment and the floors are constantly cleaned," commented one satisfied patron. The spacious layout ensures that even during busy hours, the gym never feels overcrowded, allowing members to workout at their own pace. Secure and hygienic \*\*showers\*\* are readily available, enhancing the overall experience. Many users express gratitude for the immediate access to hot water, a luxury not found at every gym. The cleanliness extends to the bathrooms, which are described as "very clean," providing a refreshing post-workout space.

### **Equipment Variety and Class Space Suggestions**

The gym is equipped with a variety of machines and workout options to suit all fitness levels, which has garnered positive feedback from members who enjoy having "all the machines you could ask for." Despite these amenities, some members have expressed a desire for dedicated spaces for group classes such as aerobics, Pilates, or yoga, which would further enhance the community feel.