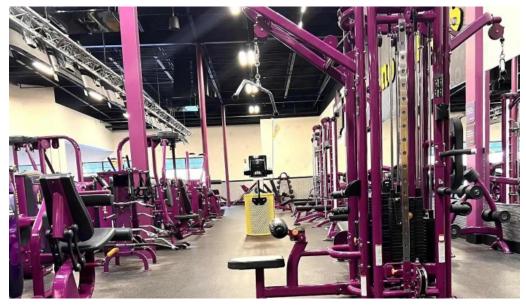

### **Equipment Variety and Class Space Suggestions**

The gym is equipped with a variety of machines and workout options to suit all fitness levels, which has garnered positive feedback from members who enjoy having "all the machines you could ask for." Despite these amenities, some members have expressed a desire for dedicated spaces for group classes such as aerobics, Pilates, or yoga, which would further enhance the community feel.

### **Exceptional Cleanliness and Facilities**

Cleanliness is a top priority at Planet Fitness Natchez. Multiple reviews highlight how \*\*clean\*\* and well-maintained the facility is, from the workout areas to the locker rooms and showers. Members appreciate the constant upkeep: "The mirrors, the equipment and the floors are constantly cleaned," commented one satisfied patron. The spacious layout ensures that even during busy hours, the gym never feels overcrowded, allowing members to workout at their own pace. Secure and hygienic \*\*showers\*\* are readily available, enhancing the overall experience. Many users express gratitude for the immediate access to hot water, a luxury not found at every gym. The cleanliness extends to the bathrooms, which are described as "very clean," providing a refreshing post-workout space.