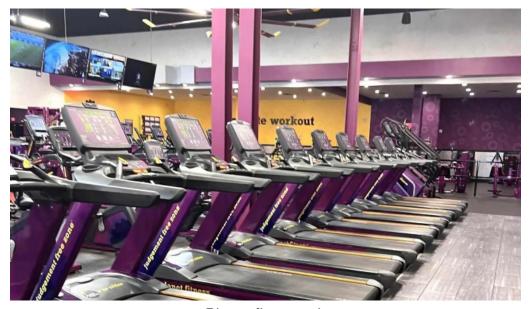

### **Exceptional Cleanliness and Facilities**

Cleanliness is a top priority at Planet Fitness Natchez. Multiple reviews highlight how \*\*clean\*\* and well-maintained the facility is, from the workout areas to the locker rooms and showers. Members appreciate the constant upkeep: "The mirrors, the equipment and the floors are constantly cleaned," commented one satisfied patron. The spacious layout ensures that even during busy hours, the gym never feels overcrowded, allowing members to workout at their own pace. Secure and hygienic \*\*showers\*\* are readily available, enhancing the overall experience. Many users express gratitude for the immediate access to hot water, a luxury not found at every gym. The cleanliness extends to the bathrooms, which are described as "very clean," providing a refreshing post-workout space.

### **Equipment Variety and Class Space Suggestions**

The gym is equipped with a variety of machines and workout options to suit all fitness levels, which has garnered positive feedback from members who enjoy having "all the machines you could ask for." Despite these amenities, some members have expressed a desire for dedicated spaces for group classes such as aerobics, Pilates, or yoga, which would further enhance the community feel.