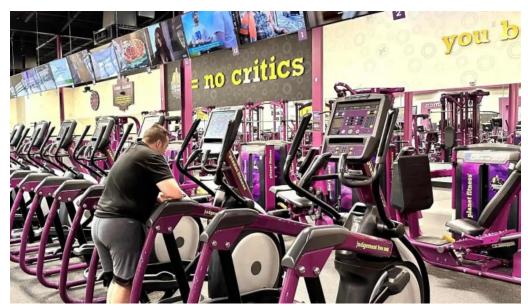

### **Equipment Variety and Class Space Suggestions**

The gym is equipped with a variety of machines and workout options to suit all fitness levels, which has garnered positive feedback from members who enjoy having "all the machines you could ask for." Despite these amenities, some members have expressed a desire for dedicated spaces for group classes such as aerobics, Pilates, or yoga, which would further enhance the community feel.

### **Exceptional Cleanliness and Facilities**

Cleanliness is a top priority at Planet Fitness Natchez. Multiple reviews highlight how \*\*clean\*\* and well-maintained the facility is, from the workout areas to the locker rooms and showers. Members appreciate the constant upkeep: "The mirrors, the equipment and the floors are constantly cleaned," commented one satisfied patron. The spacious layout ensures that even during busy hours, the gym never feels overcrowded, allowing members to workout at their own pace. Secure and hygienic \*\*showers\*\* are readily available, enhancing the overall experience. Many users express gratitude for the immediate access to hot water, a luxury not found at every gym. The cleanliness extends to the bathrooms, which are described as "very clean," providing a refreshing post-workout space.