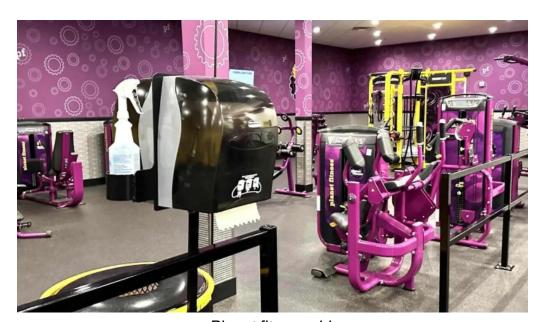

### **Exceptional Cleanliness and Facilities**

Cleanliness is a top priority at Planet Fitness Natchez. Multiple reviews highlight how \*\*clean\*\* and well-maintained the facility is, from the workout areas to the locker rooms and showers. Members appreciate the constant upkeep: "The mirrors, the equipment and the floors are constantly cleaned," commented one satisfied patron. The spacious layout ensures that even during busy hours, the gym never feels overcrowded, allowing members to workout at their own pace. Secure and hygienic \*\*showers\*\* are readily available, enhancing the overall experience. Many users express gratitude for the immediate access to hot water, a luxury not found at every gym. The cleanliness extends to the bathrooms, which are described as "very clean," providing a refreshing post-workout space.

### **Equipment Variety and Class Space Suggestions**

The gym is equipped with a variety of machines and workout options to suit all fitness levels, which has garnered positive feedback from members who enjoy having "all the machines you could ask for." Despite these amenities, some members have expressed a desire for dedicated spaces for group classes such as aerobics, Pilates, or yoga, which would further enhance the community feel.