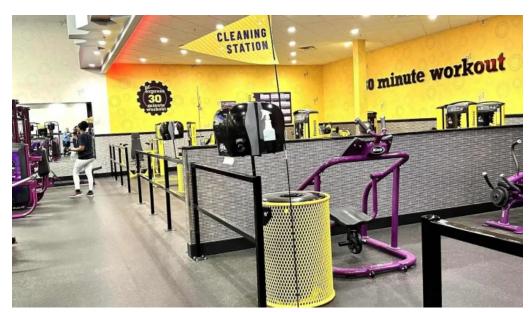

### **Exceptional Cleanliness and Facilities**

Cleanliness is a top priority at Planet Fitness Natchez. Multiple reviews highlight how \*\*clean\*\* and well-maintained the facility is, from the workout areas to the locker rooms and showers. Members appreciate the constant upkeep: "The mirrors, the equipment and the floors are constantly cleaned," commented one satisfied patron. The spacious layout ensures that even during busy hours, the gym never feels overcrowded, allowing members to workout at their own pace. Secure and hygienic \*\*showers\*\* are readily available, enhancing the overall experience. Many users express gratitude for the immediate access to hot water, a luxury not found at every gym. The cleanliness extends to the bathrooms, which are described as "very clean," providing a refreshing post-workout space.

### **Equipment Variety and Class Space Suggestions**

The gym is equipped with a variety of machines and workout options to suit all fitness levels, which has garnered positive feedback from members who enjoy having "all the machines you could ask for." Despite these amenities, some members have expressed a desire for dedicated spaces for group classes such as aerobics, Pilates, or yoga, which would further enhance the community feel.