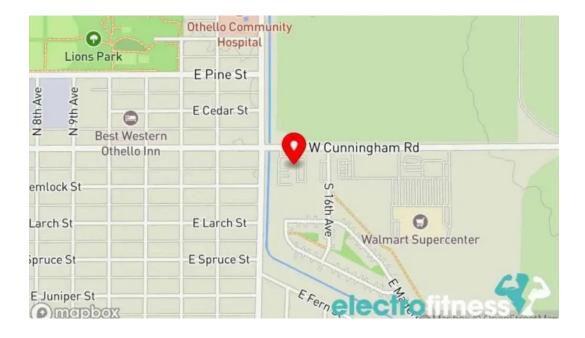

#### We are at

1490 E Main St, 99344 Othello, Washington - United States (US)

If necessary to adjust any detail that you think is incorrect related to this portal, we kindly request forward a message so we can we will correct it as soon as possible. In advance we appreciate it.

## **Images**

Ft power othello

Ft power map