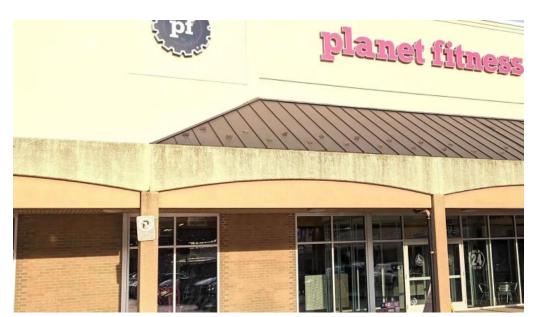

## **Exploring Planet Fitness in Pittsburgh, Pennsylvania**

If you're in Pittsburgh and looking for a gym that combines convenience with a welcoming atmosphere, \*\*Planet Fitness\*\* located in Shaler might just be the right fit for you. This facility offers numerous amenities and services while ensuring accessibility for all gym-goers, including a wheelchair-accessible car park and a wheelchair-accessible entrance.