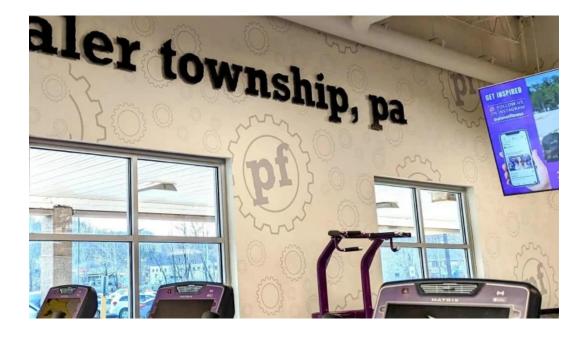

## **Exploring Planet Fitness in Pittsburgh, Pennsylvania**

If you're in Pittsburgh and looking for a gym that combines convenience with a welcoming atmosphere, \*\*Planet Fitness\*\* located in Shaler might just be the right fit for you. This facility offers numerous amenities and services while ensuring accessibility for all gym-goers, including a wheelchair-accessible car park and a wheelchair-accessible entrance.

## **Amenities and Overall Atmosphere**

This gym prides itself on its cleanliness and well-maintained facilities. With numerous machines available, members rarely have to wait long to use the equipment they need. Members have expressed appreciation for the wide range of equipment options, ensuring there's something for everyone, whether you're into cardio or strength training. The overall **atmosphere** of the gym has been described as friendly and supportive. Many reviewers mentioned their positive interactions with staff. They highlight how helpful and polite the staff is, contributing to a relaxed environment where everyone feels comfortable working out.