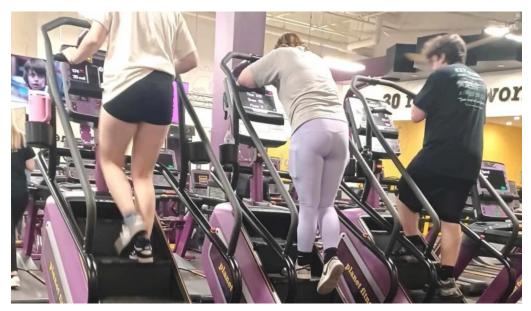

## **Amenities and Overall Atmosphere**

This gym prides itself on its cleanliness and well-maintained facilities. With numerous machines available, members rarely have to wait long to use the equipment they need. Members have expressed appreciation for the wide range of equipment options, ensuring there's something for everyone, whether you're into cardio or strength training. The overall **atmosphere** of the gym has been described as friendly and supportive. Many reviewers mentioned their positive interactions with staff. They highlight how helpful and polite the staff is, contributing to a relaxed environment where everyone feels comfortable working out.

#### **Feedback from Members**

Feedback from visitors has been overwhelmingly positive, with many praising the \*\*cleanliness\*\* and extensive variety of machines. One member stated, "It's a great place to stay active as a family," reflecting the family-friendly atmosphere that Planet Fitness promotes. However, while most experiences are positive, there have been some mentions of inconsistent service from staff during busier times. Furthermore, amenities such as hydro massage beds and tanning booths add value to your membership, but it's worth noting that feedback regarding staff responsiveness sometimes varies. A few members suggested that enhancements could be made in terms of training staff for better customer service.