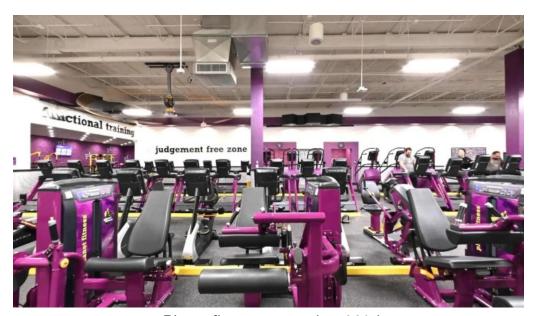

## **Amenities and Overall Atmosphere**

This gym prides itself on its cleanliness and well-maintained facilities. With numerous machines available, members rarely have to wait long to use the equipment they need. Members have expressed appreciation for the wide range of equipment options, ensuring there's something for everyone, whether you're into cardio or strength training. The overall **atmosphere** of the gym has been described as friendly and supportive. Many reviewers mentioned their positive interactions with staff. They highlight how helpful and polite the staff is, contributing to a relaxed environment where everyone feels comfortable working out.

#### **Feedback from Members**

Feedback from visitors has been overwhelmingly positive, with many praising the \*\*cleanliness\*\* and extensive variety of machines. One member stated, "It's a great place to stay active as a family," reflecting the family-friendly atmosphere that Planet Fitness promotes. However, while most experiences are positive, there have been some mentions of inconsistent service from staff during busier times. Furthermore, amenities such as hydro massage beds and tanning booths add value to your membership, but it's worth noting that feedback regarding staff responsiveness sometimes varies. A few members suggested that enhancements could be made in terms of training staff for better customer service.