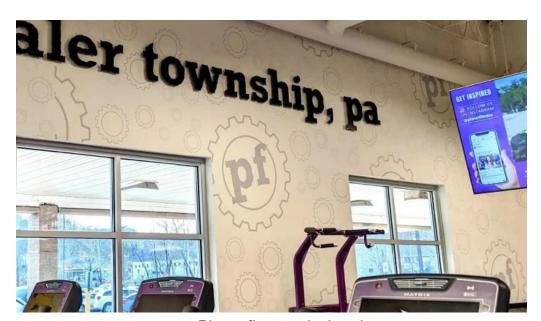

## **Exploring Planet Fitness in Pittsburgh, Pennsylvania**

If you're in Pittsburgh and looking for a gym that combines convenience with a welcoming atmosphere, \*\*Planet Fitness\*\* located in Shaler might just be the right fit for you. This facility offers numerous amenities and services while ensuring accessibility for all gym-goers, including a wheelchair-accessible car park and a wheelchair-accessible entrance.

## **Amenities and Overall Atmosphere**

This gym prides itself on its cleanliness and well-maintained facilities. With numerous machines available, members rarely have to wait long to use the equipment they need. Members have expressed appreciation for the wide range of equipment options, ensuring there's something for everyone, whether you're into cardio or strength training. The overall **atmosphere** of the gym has been described as friendly and supportive. Many reviewers mentioned their positive interactions with staff. They highlight how helpful and polite the staff is, contributing to a relaxed environment where everyone feels comfortable working out.