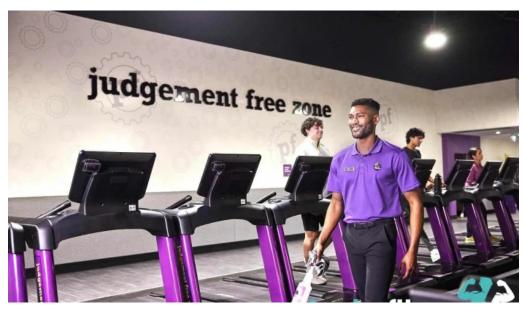

## **Amenities and Overall Atmosphere**

This gym prides itself on its cleanliness and well-maintained facilities. With numerous machines available, members rarely have to wait long to use the equipment they need. Members have expressed appreciation for the wide range of equipment options, ensuring there's something for everyone, whether you're into cardio or strength training. The overall **atmosphere** of the gym has been described as friendly and supportive. Many reviewers mentioned their positive interactions with staff. They highlight how helpful and polite the staff is, contributing to a relaxed environment where everyone feels comfortable working out.

#### **Feedback from Members**

Feedback from visitors has been overwhelmingly positive, with many praising the \*\*cleanliness\*\* and extensive variety of machines. One member stated, "It's a great place to stay active as a family," reflecting the family-friendly atmosphere that Planet Fitness promotes. However, while most experiences are positive, there have been some mentions of inconsistent service from staff during busier times. Furthermore, amenities such as hydro massage beds and tanning booths add value to your membership, but it's worth noting that feedback regarding staff responsiveness sometimes varies. A few members suggested that enhancements could be made in terms of training staff for better customer service.