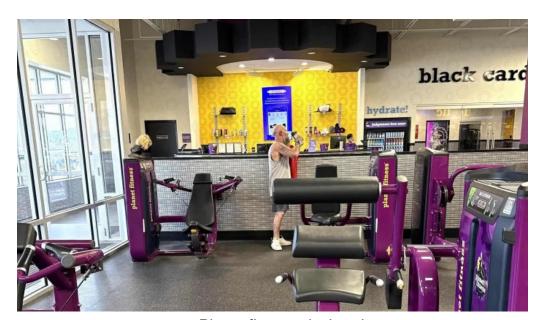

#### **Amenities for a Comfortable Workout**

Members can enjoy a variety of \*\*amenities\*\*, including high-quality equipment and the popular "Wellness Pod" machine, which has received positive feedback from users looking for mindfulness and relaxation. The gym also offers \*\*Wi-Fi\*\*, making it easier for users to stay connected while working out.

## **Membership Requirements**

To access these fantastic amenities, a \*\*membership is required\*\*. Many users, especially those with a black card membership, appreciate the additional spa-like amenities that come with their membership, such as hydro massage chairs, which help in muscle recovery after workouts. However, experiences with staff interactions can vary.