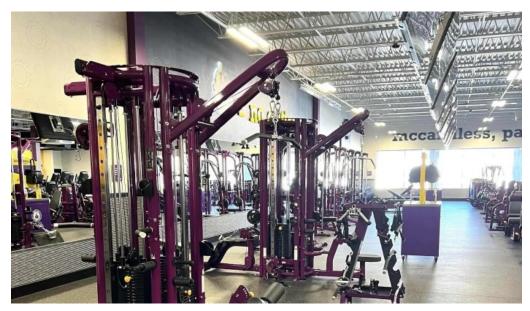

#### **Amenities for a Comfortable Workout**

Members can enjoy a variety of \*\*amenities\*\*, including high-quality equipment and the popular "Wellness Pod" machine, which has received positive feedback from users looking for mindfulness and relaxation. The gym also offers \*\*Wi-Fi\*\*, making it easier for users to stay connected while working out.

## **Overall Impression**

The overall atmosphere at Planet Fitness in Pittsburgh is generally described as clean and spacious, with a variety of equipment available—especially for cardio enthusiasts, as one reviewer noted the abundance of treadmills. However, some have mentioned concerns about privacy and inappropriate behavior among certain patrons.