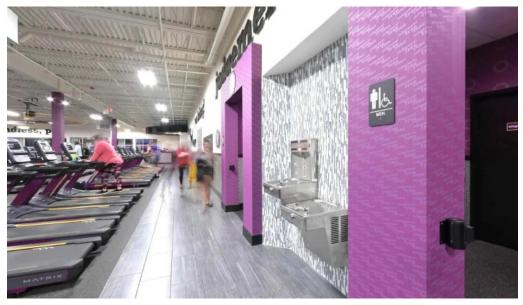

## **Accessibility Features**

One of the standout features of this location is its \*\*wheelchair-accessible car park\*\* and \*\*wheelchair-accessible entrance\*\*, ensuring that everyone has the opportunity to enjoy their fitness journey regardless of mobility challenges.

#### **Amenities for a Comfortable Workout**

Members can enjoy a variety of \*\*amenities\*\*, including high-quality equipment and the popular "Wellness Pod" machine, which has received positive feedback from users looking for mindfulness and relaxation. The gym also offers \*\*Wi-Fi\*\*, making it easier for users to stay connected while working out.