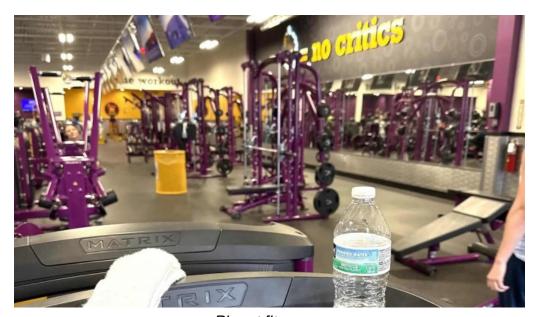

## **Overall Impression**

The overall atmosphere at Planet Fitness in Pittsburgh is generally described as clean and spacious, with a variety of equipment available—especially for cardio enthusiasts, as one reviewer noted the abundance of treadmills. However, some have mentioned concerns about privacy and inappropriate behavior among certain patrons.