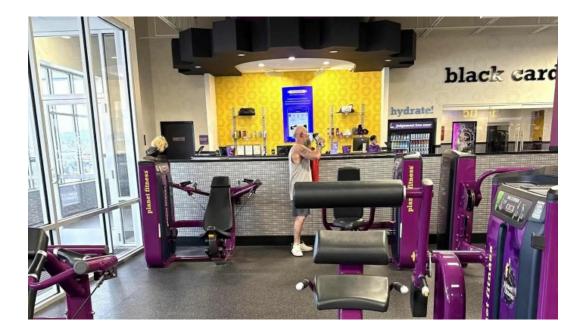

#### **Amenities for a Comfortable Workout**

Members can enjoy a variety of \*\*amenities\*\*, including high-quality equipment and the popular "Wellness Pod" machine, which has received positive feedback from users looking for mindfulness and relaxation. The gym also offers \*\*Wi-Fi\*\*, making it easier for users to stay connected while working out.

## **Membership Requirements**

To access these fantastic amenities, a \*\*membership is required\*\*. Many users, especially those with a black card membership, appreciate the additional spa-like amenities that come with their membership, such as hydro massage chairs, which help in muscle recovery after workouts. However, experiences with staff interactions can vary.