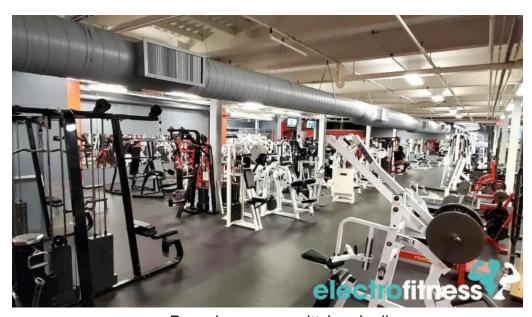

#### **Exceptional Equipment**

The variety and quality of equipment at Powerhouse Gym are unmatched. Members have access to state-of-the-art machines from renowned brands like \*\*Hammer Strength\*\*, \*\*Strive\*\*, and \*\*Cybex\*\*. There's a dedicated area for heavy lifting, including powerlifting cages and platforms for squats and deadlifts, ensuring that serious lifters have everything they need to reach their goals.