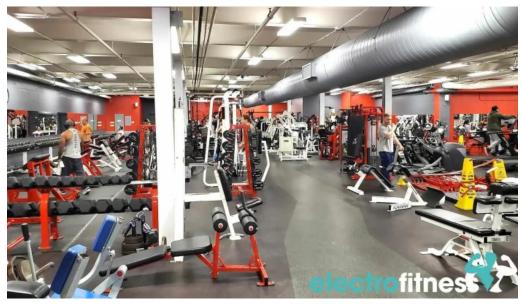

#### **Exceptional Equipment**

The variety and quality of equipment at Powerhouse Gym are unmatched. Members have access to state-of-the-art machines from renowned brands like \*\*Hammer Strength\*\*, \*\*Strive\*\*, and \*\*Cybex\*\*. There's a dedicated area for heavy lifting, including powerlifting cages and platforms for squats and deadlifts, ensuring that serious lifters have everything they need to reach their goals.