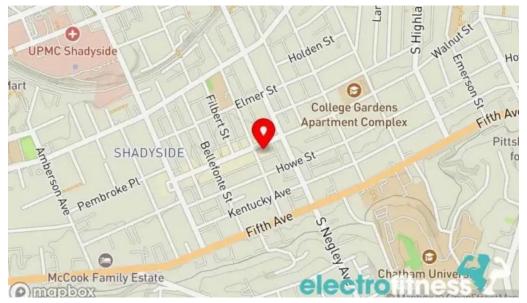

# **Location and Accessibility**

Gym X Shadyside, located in the vibrant neighborhood of Pittsburgh, Pennsylvania, stands out not only for its extensive range of equipment but also for its \*\*wheelchair-accessible car park\*\* and \*\*wheelchair-accessible entrance\*\*. This commitment to \*\*accessibility\*\* ensures that all members, regardless of their mobility needs, can enjoy their workout experience

#### We are based in

5608 Walnut St, 15232 Pittsburgh, Pennsylvania - United States (US)

The contact phone of the respective **Gym** is <u>+1412-363-9999</u> And if you want to send a WhatsApp, you can do so at<u>+1412-363-9999</u>