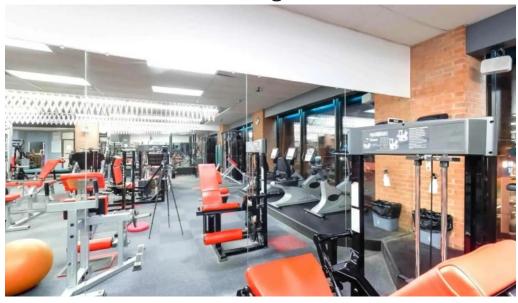

### **Atmosphere and Amenities**

Walking into Gym X, you are greeted by a friendly atmosphere that makes it feel like a second home. The gym is known for its cleanliness, with bathrooms and workout areas always maintained to high standards. Members appreciate the excellent lighting from large windows that create an inviting workout environment. Notably, the availability of \*\*showers\*\* after a rigorous workout adds to the convenience, allowing you to refresh before continuing your day.

# **Images**

X shadyside street view 360deg

X shadyside score

X shadyside pittsburgh

X shadyside phone

X shadyside number

X shadyside map

X shadyside gym

X shadyside exercise machine

X shadyside comments

X shadyside by owner

X shadyside all