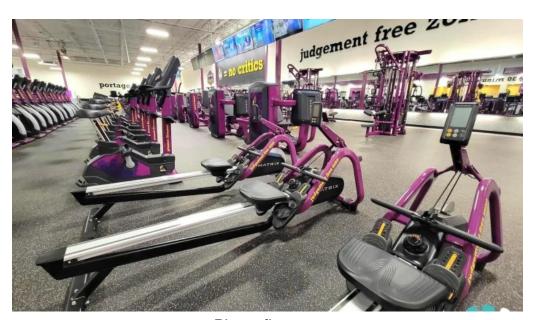

## **Service Options**

At Planet Fitness, members have access to a variety of on-site services that

include cardio machines, strength training equipment, and fitness classes. The gym prides itself on being a judgment-free zone, encouraging individuals of all fitness levels to pursue their goals.

## **Atmosphere**

The **atmosphere** at Planet Fitness is welcoming and friendly. With bright colors and modern decor, the environment encourages members to feel motivated and energized during their workouts. The staff is always on hand to assist and create a positive experience for all.