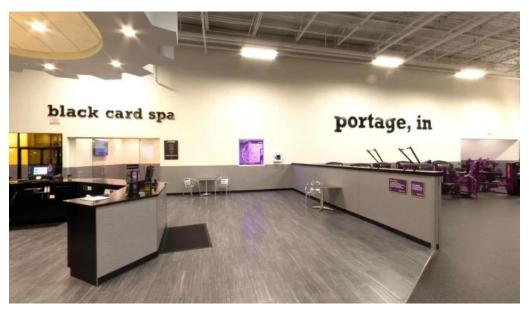

# Planet Fitness - Portage

## **Atmosphere**

The **atmosphere** at Planet Fitness is welcoming and friendly. With bright colors and modern decor, the environment encourages members to feel motivated and energized during their workouts. The staff is always on hand to assist and create a positive experience for all.