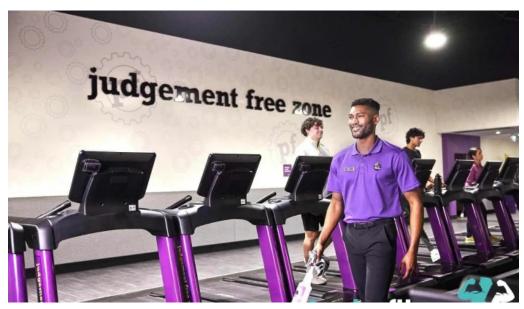

## **Atmosphere**

The **atmosphere** at Planet Fitness is welcoming and friendly. With bright colors and modern decor, the environment encourages members to feel motivated and energized during their workouts. The staff is always on hand to assist and create a positive experience for all.

## **Service Options**

At Planet Fitness, members have access to a variety of on-site services that

include cardio machines, strength training equipment, and fitness classes. The gym prides itself on being a judgment-free zone, encouraging individuals of all fitness levels to pursue their goals.