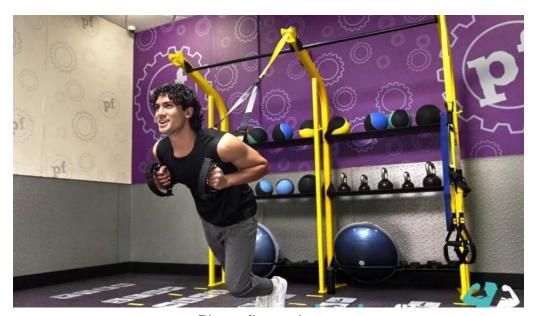

### **Workout Options and Environment**

Members love the variety of exercise machines available, enabling them to target every muscle group effectively. The 30-minute workout area is also a favorite among those looking to maximize their time. Reviews highlight the clean atmosphere and friendly staff, making it a great place to focus on fitness.