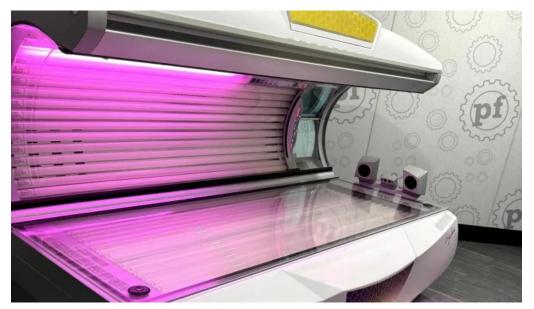

## **Membership Benefits**

A **membership is required** to access the facilities at Planet Fitness, but the benefits far outweigh the cost. Many members rave about the affordable pricing and the wide range of amenities available. With a Black Card membership, you gain access to additional perks such as tanning beds and massage chairs, which enhance the overall experience.