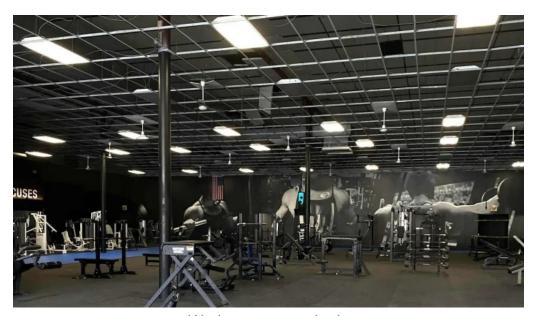

#### **Facilities That Cater to Your Needs**

Warhouse Strength offers a variety of **amenities** designed to enhance your workout experience: **Sauna** for relaxation after a rigorous workout **Gender-neutral toilets**, making the gym accessible to everyone **Parking** options including a **Free parking lot Wheelchair-accessible car park** ensuring inclusivity for all members **Planning Your Fitness Journey** 

The gym encourages members to take their fitness seriously, as one member stated, "This gym is not about scantily dressed chicas looking in the mirror." With plenty of room to work out, you won't feel cramped or self-conscious. You can find **secluded spots** to retreat alone, making it easier to focus on your goals.