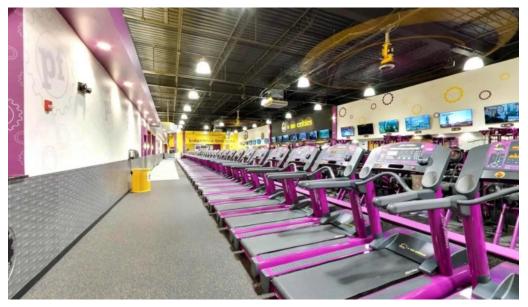

## **Exploring Planet Fitness in Richmond, Indiana**

Planet Fitness in Richmond, Indiana is a premier fitness center that caters to a diverse clientele. With various **membership required** options, this gym provides an inviting atmosphere for individuals at all fitness levels.

### **Atmosphere**

The **atmosphere** at Planet Fitness is welcoming and inclusive. Known for its "Judgment Free Zone," the gym encourages members to feel comfortable and confident while working out. This positive environment is essential for fostering motivation and fitness success.