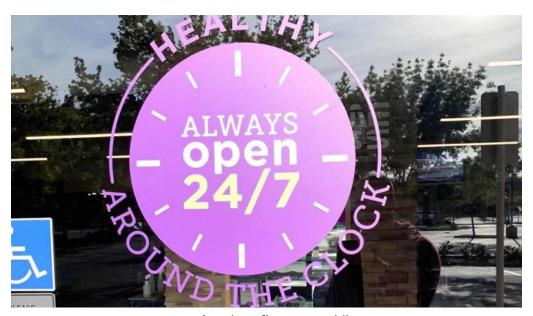

## **Planning Your Visit**

Before heading to Anytime Fitness, check their hours. While the gym is open 24/7, some members encountered issues with key fob access early in the morning, so planning accordingly can save you a trip.

## Visit us during the following hours:

Day Hours
Monday
Open 24 hours
Tuesday
Open 24 hours
Wednesday
Open 24 hours
Thursday
Open 24 hours
Eriday
Open 24 hours
Saturday
Open 24 hours
Saturday
Open 24 hours
Sunday
Open 24 hours