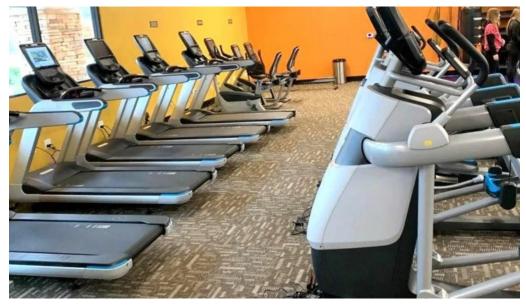

#### **Amenities That Enhance Your Workout**

This gym features a range of **amenities** designed to meet your fitness needs. While some reviews suggest a focus on free weights, others appreciate the variety of equipment available, making it perfect for experienced gym-goers. The addition of group classes allows for a social aspect while working toward your fitness goals.