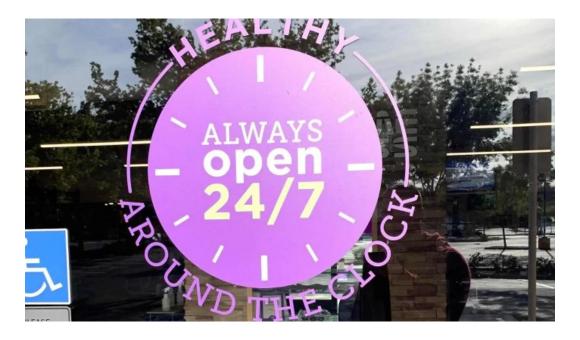

## **Planning Your Visit**

Before heading to Anytime Fitness, check their hours. While the gym is open 24/7, some members encountered issues with key fob access early in the morning, so planning accordingly can save you a trip.

## Visit us during the following hours:

Day Hours
Monday
Open 24 hours
Tuesday
Open 24 hours
Wednesday
Open 24 hours
Thursday
Open 24 hours
Eriday
Open 24 hours
Saturday
Open 24 hours
Saturday
Open 24 hours
Sunday
Open 24 hours