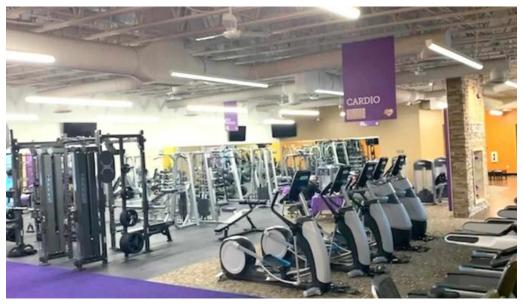

#### **Amenities That Enhance Your Workout**

This gym features a range of **amenities** designed to meet your fitness needs. While some reviews suggest a focus on free weights, others appreciate the variety of equipment available, making it perfect for experienced gym-goers. The addition of group classes allows for a social aspect while working toward your fitness goals.