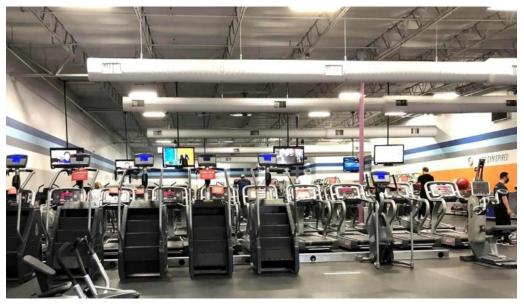

### **Amenities Galore**

The gym boasts numerous amenities designed to enhance your workout experience. Members enjoy access to state-of-the-art fitness equipment, a spacious layout, and a clean environment. Notably, Crunch Fitness also offers free Wi-Fi, allowing you to stay connected while you work out or enjoy streaming workout videos during your session.