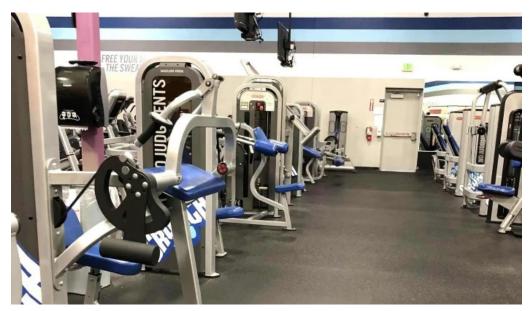

### **Amenities Galore**

The gym boasts numerous amenities designed to enhance your workout experience. Members enjoy access to state-of-the-art fitness equipment, a spacious layout, and a clean environment. Notably, Crunch Fitness also offers free Wi-Fi, allowing you to stay connected while you work out or enjoy streaming workout videos during your session.