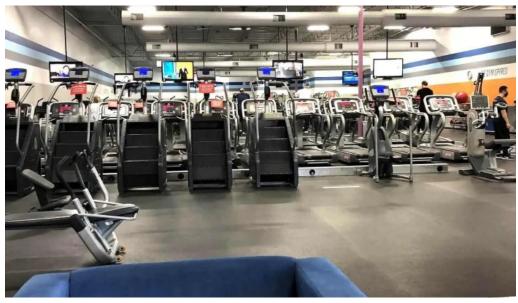

### **Amenities Galore**

The gym boasts numerous amenities designed to enhance your workout experience. Members enjoy access to state-of-the-art fitness equipment, a spacious layout, and a clean environment. Notably, Crunch Fitness also offers free Wi-Fi, allowing you to stay connected while you work out or enjoy streaming workout videos during your session.

## **Images**

Crunch fitness rocklin rocklin

Crunch fitness rocklin videos

Crunch fitness rocklin street view 360deg

Crunch fitness rocklin rocklin

Crunch fitness rocklin prices

Crunch fitness rocklin near me