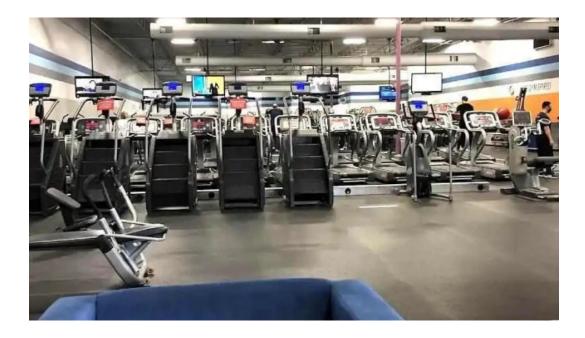

### **Amenities Galore**

The gym boasts numerous amenities designed to enhance your workout experience. Members enjoy access to state-of-the-art fitness equipment, a spacious layout, and a clean environment. Notably, Crunch Fitness also offers free Wi-Fi, allowing you to stay connected while you work out or enjoy streaming workout videos during your session.

## **Images**

Crunch fitness rocklin rocklin

Crunch fitness rocklin videos

Crunch fitness rocklin street view 360deg

Crunch fitness rocklin rocklin

Crunch fitness rocklin prices

Crunch fitness rocklin near me