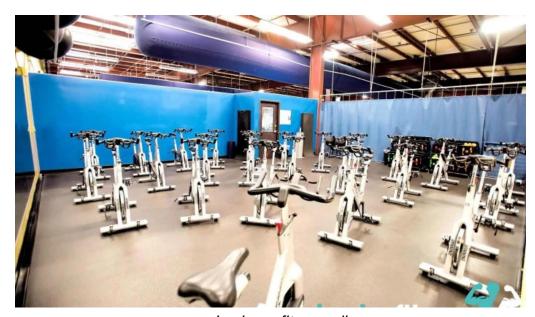

## **Amenities That Enhance Your Experience**

One of the standout features of In-Shape Fitness is its wide array of

\*\*amenities\*\*. The facility boasts two basketball courts and volleyball courts, perfect for team sports and casual play. Members can also enjoy a spacious workout area packed with quality equipment. While there have been concerns over the condition of some machines, staff members remain committed to maintaining a clean environment. Among the \*\*service options\*\* offered, you'll find \*\*online classes\*\* to accommodate those who prefer to work out from home. For families, having a \*\*toilet\*\* nearby and adequate \*\*wheelchair-accessible seating\*\* enhances the overall experience, making it convenient for everyone.