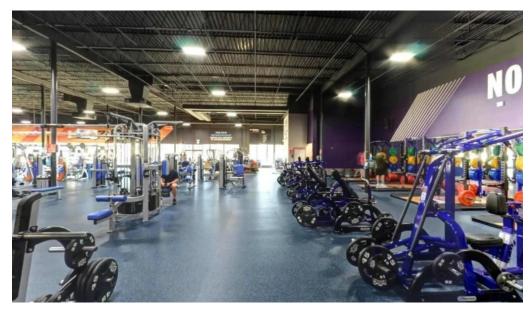

## **Amenities That Enhance Your Workout Experience**

At \*\*Crunch Fitness Roswell\*\*, you will find an array of amenities that cater to

your fitness needs. From cardio machines to free weights, the equipment available is updated regularly to ensure safety and effectiveness. Members can enjoy: - \*\*Sauna\*\*: Perfect for post-workout relaxation. - \*\*Shower Facilities\*\*: Freshen up after intense workouts. - \*\*Wi-Fi\*\*: Stay connected while you train. - \*\*Wheelchair-accessible car park and toilet\*\*: Ensuring convenience for all members.

### An Atmosphere of Positivity and Support

The gym's atmosphere has been repeatedly praised by members as friendly and supportive. Reviews highlight how the approachable staff fosters a welcoming environment where everyone's fitness journey is celebrated. Many members share their positive experiences, such as engaging in exciting classes like Zumba and HIIT, which contribute to a fun workout experience.