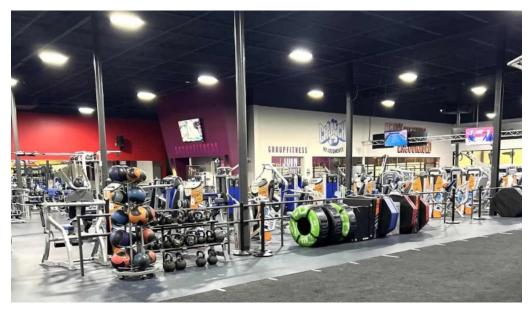

## **Amenities That Enhance Your Workout Experience**

At \*\*Crunch Fitness Roswell\*\*, you will find an array of amenities that cater to

your fitness needs. From cardio machines to free weights, the equipment available is updated regularly to ensure safety and effectiveness. Members can enjoy: - \*\*Sauna\*\*: Perfect for post-workout relaxation. - \*\*Shower Facilities\*\*: Freshen up after intense workouts. - \*\*Wi-Fi\*\*: Stay connected while you train. - \*\*Wheelchair-accessible car park and toilet\*\*: Ensuring convenience for all members.