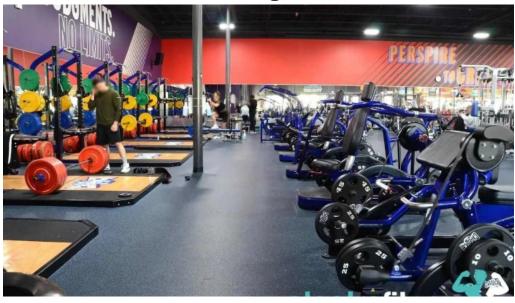

## **Amenities That Enhance Your Workout Experience**

At \*\*Crunch Fitness Roswell\*\*, you will find an array of amenities that cater to

your fitness needs. From cardio machines to free weights, the equipment available is updated regularly to ensure safety and effectiveness. Members can enjoy: - \*\*Sauna\*\*: Perfect for post-workout relaxation. - \*\*Shower Facilities\*\*: Freshen up after intense workouts. - \*\*Wi-Fi\*\*: Stay connected while you train. - \*\*Wheelchair-accessible car park and toilet\*\*: Ensuring convenience for all members.

# **Images**

Crunch fitness roswell roswell

Crunch fitness roswell where

Crunch fitness roswell videos

Crunch fitness roswell street view 360deg

Crunch fitness roswell schedule

Crunch fitness roswell roswell

Crunch fitness roswell reviews

Crunch fitness roswell photos

Crunch fitness roswell open now

Crunch fitness roswell map

Crunch fitness roswell instagram

Crunch fitness roswell gym

Crunch fitness roswell exercise machine