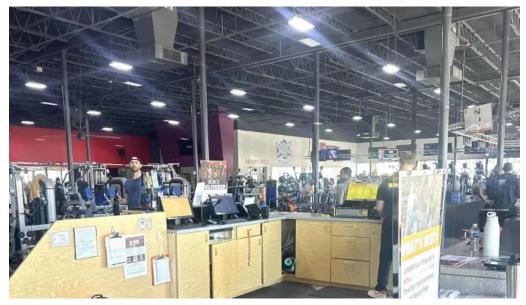

## **Amenities That Enhance Your Workout Experience**

At \*\*Crunch Fitness Roswell\*\*, you will find an array of amenities that cater to

your fitness needs. From cardio machines to free weights, the equipment available is updated regularly to ensure safety and effectiveness. Members can enjoy: - \*\*Sauna\*\*: Perfect for post-workout relaxation. - \*\*Shower Facilities\*\*: Freshen up after intense workouts. - \*\*Wi-Fi\*\*: Stay connected while you train. - \*\*Wheelchair-accessible car park and toilet\*\*: Ensuring convenience for all members.

### An Atmosphere of Positivity and Support

The gym's atmosphere has been repeatedly praised by members as friendly and supportive. Reviews highlight how the approachable staff fosters a welcoming environment where everyone's fitness journey is celebrated. Many members share their positive experiences, such as engaging in exciting classes like Zumba and HIIT, which contribute to a fun workout experience.