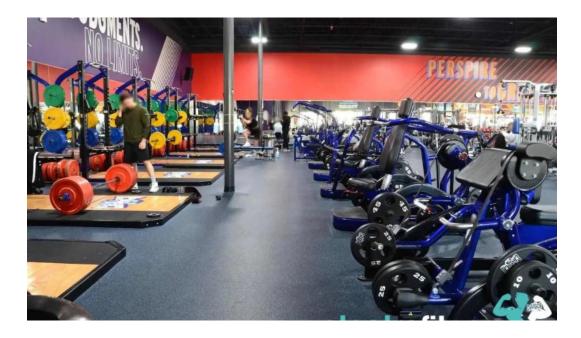

## **Amenities That Enhance Your Workout Experience**

At \*\*Crunch Fitness Roswell\*\*, you will find an array of amenities that cater to

your fitness needs. From cardio machines to free weights, the equipment available is updated regularly to ensure safety and effectiveness. Members can enjoy: - \*\*Sauna\*\*: Perfect for post-workout relaxation. - \*\*Shower Facilities\*\*: Freshen up after intense workouts. - \*\*Wi-Fi\*\*: Stay connected while you train. - \*\*Wheelchair-accessible car park and toilet\*\*: Ensuring convenience for all members.

# **Images**

Crunch fitness roswell roswell

Crunch fitness roswell where

Crunch fitness roswell videos

Crunch fitness roswell street view 360deg

Crunch fitness roswell schedule

Crunch fitness roswell roswell

Crunch fitness roswell reviews

Crunch fitness roswell photos

Crunch fitness roswell open now

Crunch fitness roswell map

Crunch fitness roswell instagram

Crunch fitness roswell gym

Crunch fitness roswell exercise machine