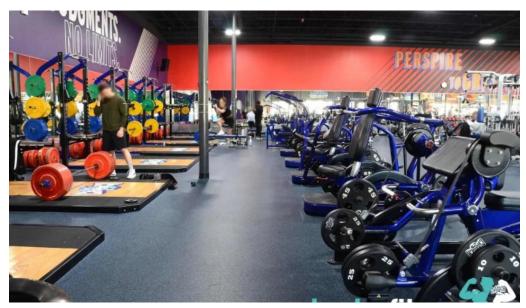

## **Amenities That Enhance Your Workout Experience**

At \*\*Crunch Fitness Roswell\*\*, you will find an array of amenities that cater to

your fitness needs. From cardio machines to free weights, the equipment available is updated regularly to ensure safety and effectiveness. Members can enjoy: - \*\*Sauna\*\*: Perfect for post-workout relaxation. - \*\*Shower Facilities\*\*: Freshen up after intense workouts. - \*\*Wi-Fi\*\*: Stay connected while you train. - \*\*Wheelchair-accessible car park and toilet\*\*: Ensuring convenience for all members.