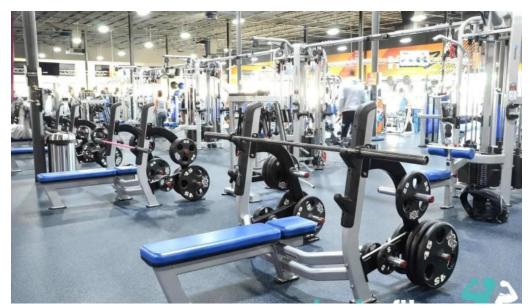

## **Amenities That Enhance Your Workout Experience**

At \*\*Crunch Fitness Roswell\*\*, you will find an array of amenities that cater to

your fitness needs. From cardio machines to free weights, the equipment available is updated regularly to ensure safety and effectiveness. Members can enjoy: - \*\*Sauna\*\*: Perfect for post-workout relaxation. - \*\*Shower Facilities\*\*: Freshen up after intense workouts. - \*\*Wi-Fi\*\*: Stay connected while you train. - \*\*Wheelchair-accessible car park and toilet\*\*: Ensuring convenience for all members.