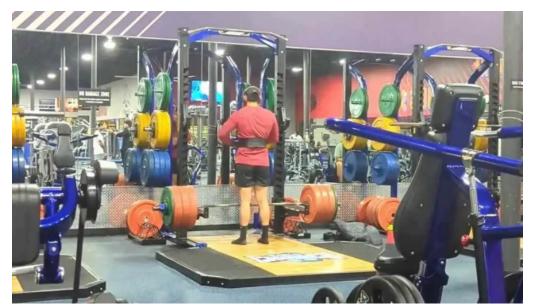

## **Amenities That Enhance Your Workout Experience**

At \*\*Crunch Fitness Roswell\*\*, you will find an array of amenities that cater to

your fitness needs. From cardio machines to free weights, the equipment available is updated regularly to ensure safety and effectiveness. Members can enjoy: - \*\*Sauna\*\*: Perfect for post-workout relaxation. - \*\*Shower Facilities\*\*: Freshen up after intense workouts. - \*\*Wi-Fi\*\*: Stay connected while you train. - \*\*Wheelchair-accessible car park and toilet\*\*: Ensuring convenience for all members.

# **Images**

Crunch fitness roswell roswell

Crunch fitness roswell where

Crunch fitness roswell videos

Crunch fitness roswell street view 360deg

Crunch fitness roswell schedule

Crunch fitness roswell roswell

Crunch fitness roswell reviews

Crunch fitness roswell photos

Crunch fitness roswell open now

Crunch fitness roswell map

Crunch fitness roswell instagram

Crunch fitness roswell gym

Crunch fitness roswell exercise machine