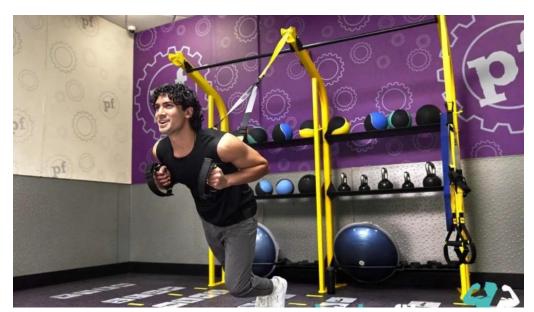

### Amenities That Make a Difference

The gym is equipped with modern machinery, spacious workout areas, and a variety of fitness options suitable for all levels. Members can enjoy amenities such as: State-of-the-art exercise equipment Black Card Spa for relaxation Hydro massage beds Free Wi-Fi throughout the facility. These amenities contribute greatly to the overall experience, making it easy for members to plan their workouts while enjoying a clean and organized environment.

## **Accessibility and Convenience**

While Planet Fitness has made strides in **accessibility**, challenges remain. Recent feedback indicates some frustrations surrounding operational hours, as the gym is no longer open 24/7. Currently, doors open at 5 AM on weekdays, which has led to disappointment among early risers who expect prompt access. Additionally, cleanliness issues have surfaced, necessitating management's attention to maintain high standards.