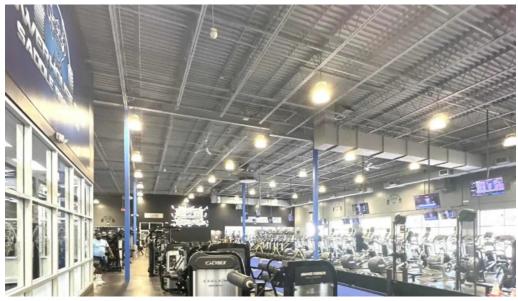

#### Amenities That Elevate Your Workout

At Powerhouse Gym, you'll find a plethora of \*\*amenities\*\* designed to enhance your fitness journey. The gym features: - \*\*Extensive Equipment Selection\*\*: Indulge in a variety of machines, including Hammer Strength, Arsenal Strength, and many more. With weights ranging up to 200 lbs, you can tackle any workout. - \*\*Sauna\*\*: While it has faced operational challenges, the sauna remains a popular offering for those looking to unwind after a workout. -\*\*Showers and Toilets\*\*: Conveniently located showers and \*\*wheelchair-accessible toilets\*\* ensure that all members have a comfortable experience. - \*\*Online Classes\*\*: For those who prefer to work out from home, Powerhouse Gym offers \*\*online classes\*\*, making fitness more accessible than ever. - \*\*Free Wi-Fi\*\*: Stay connected while you work out with complimentary Wi-Fi throughout the facility.

#### The Atmosphere That Motivates

The environment at Powerhouse Gym is one of camaraderie and support. Members often praise the \*\*atmosphere\*\*, which is filled with friendly and dedicated individuals focused on their fitness goals. Although some reviews mention occasional crowding during peak hours, the overall vibe remains positive and encouraging.