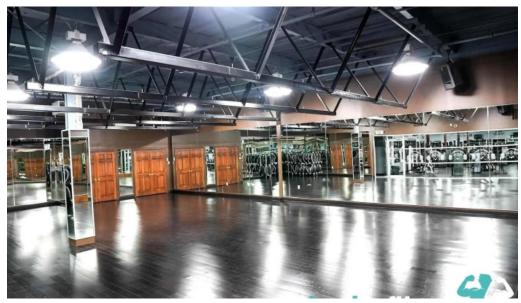

#### Explore Powerhouse Gym Saddle Brook, NJ: Your Ultimate Fitness Destination

Powerhouse Gym in Saddle Brook, New Jersey, is renowned for its \*\*state-of-the-art amenities\*\* and welcoming atmosphere that fosters fitness and community. Whether you're a seasoned athlete or a beginner, this gym has something for everyone.

#### Amenities That Elevate Your Workout

At Powerhouse Gym, you'll find a plethora of \*\*amenities\*\* designed to enhance your fitness journey. The gym features: - \*\*Extensive Equipment Selection\*\*: Indulge in a variety of machines, including Hammer Strength, Arsenal Strength, and many more. With weights ranging up to 200 lbs, you can tackle any workout. - \*\*Sauna\*\*: While it has faced operational challenges, the sauna remains a popular offering for those looking to unwind after a workout. -\*\*Showers and Toilets\*\*: Conveniently located showers and \*\*wheelchair-accessible toilets\*\* ensure that all members have a comfortable experience. - \*\*Online Classes\*\*: For those who prefer to work out from home, Powerhouse Gym offers \*\*online classes\*\*, making fitness more accessible than ever. - \*\*Free Wi-Fi\*\*: Stay connected while you work out with complimentary Wi-Fi throughout the facility.