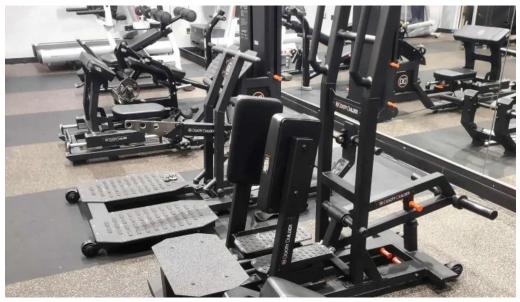

#### Amenities That Elevate Your Workout

At Powerhouse Gym, you'll find a plethora of \*\*amenities\*\* designed to enhance your fitness journey. The gym features: - \*\*Extensive Equipment Selection\*\*: Indulge in a variety of machines, including Hammer Strength, Arsenal Strength, and many more. With weights ranging up to 200 lbs, you can tackle any workout. - \*\*Sauna\*\*: While it has faced operational challenges, the sauna remains a popular offering for those looking to unwind after a workout. -\*\*Showers and Toilets\*\*: Conveniently located showers and \*\*wheelchair-accessible toilets\*\* ensure that all members have a comfortable experience. - \*\*Online Classes\*\*: For those who prefer to work out from home, Powerhouse Gym offers \*\*online classes\*\*, making fitness more accessible than ever. - \*\*Free Wi-Fi\*\*: Stay connected while you work out with complimentary Wi-Fi throughout the facility.