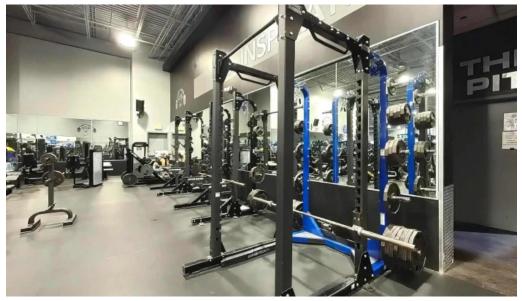

#### Amenities That Elevate Your Workout

At Powerhouse Gym, you'll find a plethora of \*\*amenities\*\* designed to enhance your fitness journey. The gym features: - \*\*Extensive Equipment Selection\*\*: Indulge in a variety of machines, including Hammer Strength, Arsenal Strength, and many more. With weights ranging up to 200 lbs, you can tackle any workout. - \*\*Sauna\*\*: While it has faced operational challenges, the sauna remains a popular offering for those looking to unwind after a workout. -\*\*Showers and Toilets\*\*: Conveniently located showers and \*\*wheelchair-accessible toilets\*\* ensure that all members have a comfortable experience. - \*\*Online Classes\*\*: For those who prefer to work out from home, Powerhouse Gym offers \*\*online classes\*\*, making fitness more accessible than ever. - \*\*Free Wi-Fi\*\*: Stay connected while you work out with complimentary Wi-Fi throughout the facility.