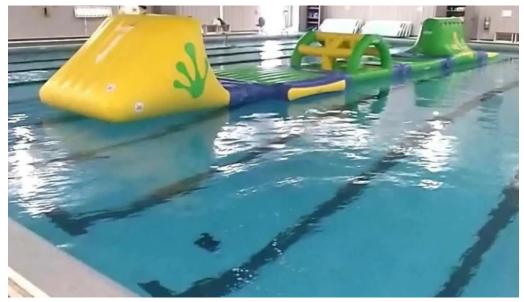

## **Exceptional Amenities for Everyone**

At NSU FIT Gym and Pool, you will find a variety of amenities that make your workout experience enjoyable and effective. The indoor \*\*swimming pool\*\* is a standout feature, boasting a stunning inflatable obstacle course that makes learning and practicing swimming techniques fun for all ages. With depths ranging from 4ft to 11ft, this pool is perfect for both casual swimmers and serious athletes alike. Additionally, the gym offers a fully-equipped weightlifting area and two full-size basketball courts, ensuring a comprehensive fitness experience. Whether you want to shoot hoops or lift weights, NSU FIT has it all. For those who enjoy outdoor activities, there's also a sand volleyball court ready for thrilling matches with friends and family.