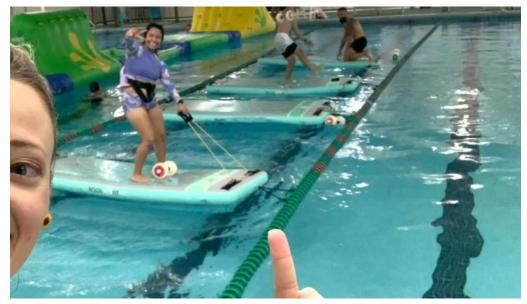

## **Exceptional Amenities for Everyone**

At NSU FIT Gym and Pool, you will find a variety of amenities that make your workout experience enjoyable and effective. The indoor \*\*swimming pool\*\* is a standout feature, boasting a stunning inflatable obstacle course that makes learning and practicing swimming techniques fun for all ages. With depths ranging from 4ft to 11ft, this pool is perfect for both casual swimmers and serious athletes alike. Additionally, the gym offers a fully-equipped weightlifting area and two full-size basketball courts, ensuring a comprehensive fitness experience. Whether you want to shoot hoops or lift weights, NSU FIT has it all. For those who enjoy outdoor activities, there's also a sand volleyball court ready for thrilling matches with friends and family.