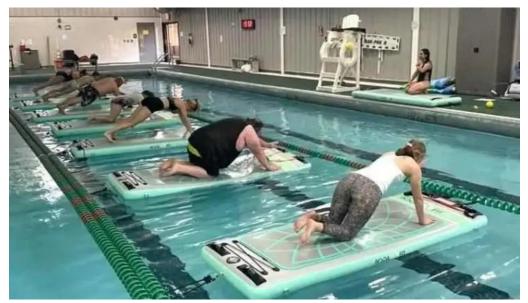

## **Exceptional Amenities for Everyone**

At NSU FIT Gym and Pool, you will find a variety of amenities that make your workout experience enjoyable and effective. The indoor \*\*swimming pool\*\* is a standout feature, boasting a stunning inflatable obstacle course that makes learning and practicing swimming techniques fun for all ages. With depths ranging from 4ft to 11ft, this pool is perfect for both casual swimmers and serious athletes alike. Additionally, the gym offers a fully-equipped weightlifting area and two full-size basketball courts, ensuring a comprehensive fitness experience. Whether you want to shoot hoops or lift weights, NSU FIT has it all. For those who enjoy outdoor activities, there's also a sand volleyball court ready for thrilling matches with friends and family.