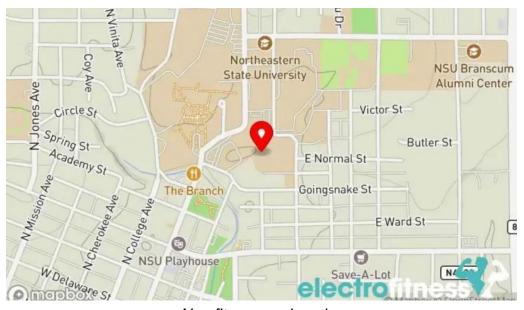

#### 530 N Oak Ave, 74464 Tahlequah, Oklahoma - United States (US)

The contact phone of said **Gym** is  $\pm 1918-444-3980$ And if you want to send a WhatsApp, you can do so at $\pm 1918-444-3980$ 