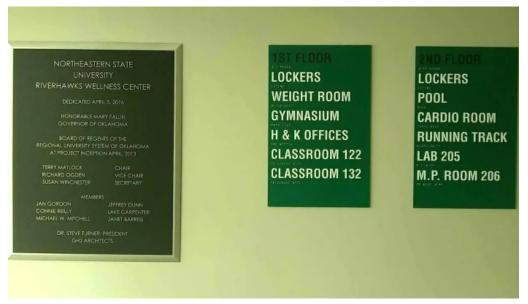

## **Exceptional Amenities for Everyone**

At NSU FIT Gym and Pool, you will find a variety of amenities that make your workout experience enjoyable and effective. The indoor \*\*swimming pool\*\* is a standout feature, boasting a stunning inflatable obstacle course that makes learning and practicing swimming techniques fun for all ages. With depths ranging from 4ft to 11ft, this pool is perfect for both casual swimmers and serious athletes alike. Additionally, the gym offers a fully-equipped weightlifting area and two full-size basketball courts, ensuring a comprehensive fitness experience. Whether you want to shoot hoops or lift weights, NSU FIT has it all. For those who enjoy outdoor activities, there's also a sand volleyball court ready for thrilling matches with friends and family.