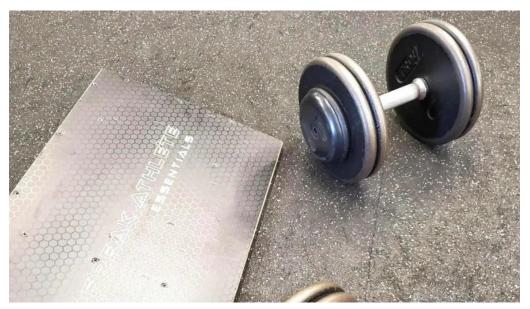

### **Planning Your Visit**

When planning a visit, potential members should note that a \*\*membership is required\*\* to access the gym. With 24/7 availability, it's convenient for everyone, from early risers to night owls. Additionally, the gym features numerous weightlifting options, including free weights and squat racks, making it a go-to destination for strength training enthusiasts.