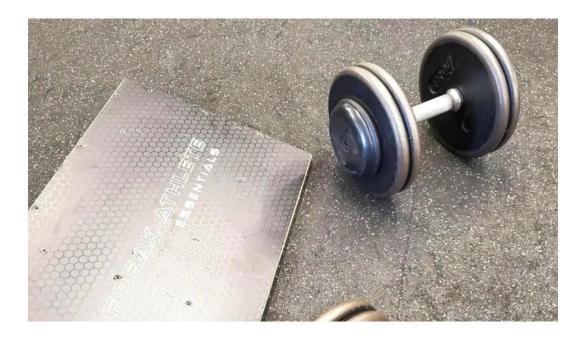

### **Planning Your Visit**

When planning a visit, potential members should note that a \*\*membership is required\*\* to access the gym. With 24/7 availability, it's convenient for everyone, from early risers to night owls. Additionally, the gym features numerous weightlifting options, including free weights and squat racks, making it a go-to destination for strength training enthusiasts.