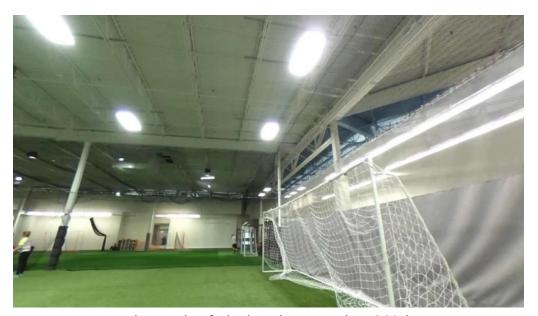

### **Accessibility and Amenities**

One of the standout features of Gym Legends is its \*\*wheelchair-accessible

car park\*\* and \*\*wheelchair-accessible entrance\*\*. This commitment to accessibility ensures that everyone, regardless of their physical ability, can enjoy the gym's offerings. Inside, you'll find a variety of amenities that cater to diverse fitness interests. The gym includes a basketball court, providing a space for members to engage in recreational activities. Although some reviews mention issues with reserving the court, the facility still hosts vibrant pickup games that add to the community atmosphere.