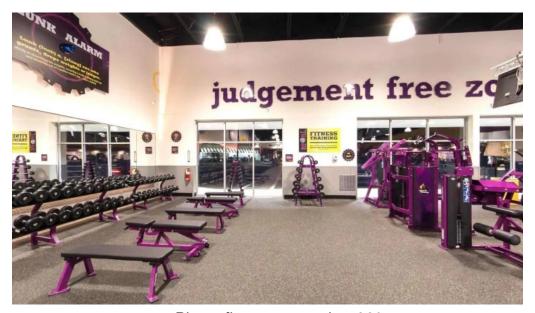

#### **Service Options**

Planet Fitness offers various \*\*service options\*\* that cater to different fitness levels and preferences. Whether you're a beginner or a seasoned athlete, you'll find equipment and classes that meet your needs.

#### **On-Site Services**

Planet Fitness provides several \*\*on-site services\*\* for members. Facilities include state-of-the-art gym equipment, free fitness training sessions, and convenient \*\*showers\*\* for after workouts.