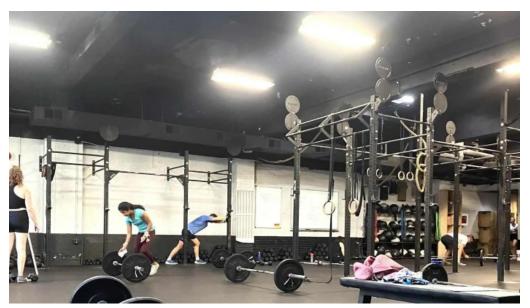

## **Quality Coaching and Community Support**

Members frequently praise the knowledgeable coaching staff at CrossFit DC. With a focus on personalized guidance, coaches ensure that workouts are accessible and challenging for all levels. The welcoming atmosphere has made many attendees feel comfortable pushing their limits and trying new things. Comments from long-time members highlight how the community embraces feedback, constantly refining the gym experience.

## A Space for Everyone

CrossFit DC not only serves those looking for intense workouts but also fosters a sense of belonging. The positive energy brought by the coaches and fellow members makes every visit enjoyable. As one member noted, "The atmosphere is filled with uplifting people, motivating each other daily."