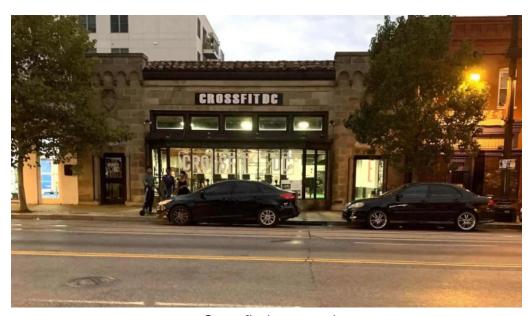

## Discover CrossFit DC: A Gym for Everyone

CrossFit DC, located in the heart of Washington, District of Columbia, stands out as an exceptional gym committed to fostering a supportive and inclusive community. Whether you're a seasoned athlete or a newcomer, this gym is designed to make everyone feel at home.

#### You will find us at

1365 H St NE, 20002 Washington, District of Columbia - United States (US)

The contact phone of the mentioned **Gym** is <u>+1202-919-8601</u> And if you want to send a WhatsApp, you can do so at<u>+1202-919-8601</u>