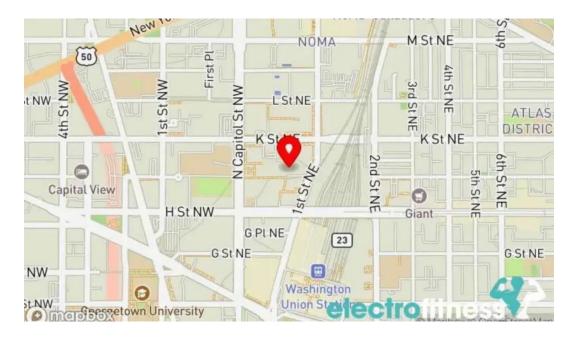

#### We are situated in

888 First St NE, 20426 Washington, District of Columbia - United States (US)

The contact phone of the respective **Gym** is  $\pm 1202-502-8077$ And if you want to send a WhatsApp, you can do so at $\pm 1202-502-8077$ 

## Images

Ferc fitness center washington

Ferc fitness center map