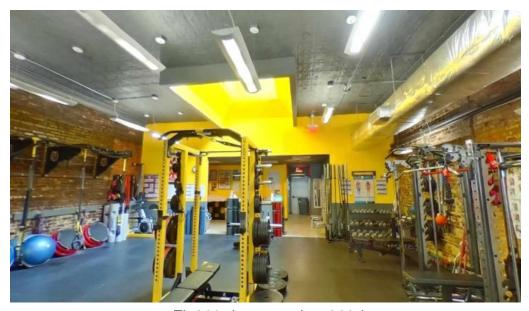

## **Amenities That Elevate Your Workout Experience**

Fit 360 is equipped with a variety of modern fitness equipment that caters to both beginners and experienced gym-goers alike. Members enjoy access to: **24-hour gym access:** Perfect for those with busy schedules. **Specialized equipment:** Including power racks, kettlebells, and TRX straps. **Online classes:** For those who prefer to work out from home.

## **Images**

Fit 360 dc washington

Fit 360 dc videos

Fit 360 dc street view 360deg

Fit 360 dc map

Fit 360 dc gym

Fit 360 dc by owner

Fit 360 dc all