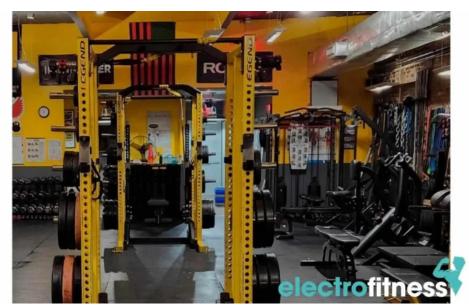

## **Amenities That Elevate Your Workout Experience**

Fit 360 is equipped with a variety of modern fitness equipment that caters to both beginners and experienced gym-goers alike. Members enjoy access to: **24-hour gym access:** Perfect for those with busy schedules. **Specialized equipment:** Including power racks, kettlebells, and TRX straps. **Online classes:** For those who prefer to work out from home.