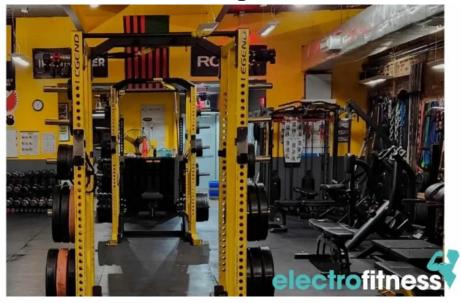

## **Amenities That Elevate Your Workout Experience**

Fit 360 is equipped with a variety of modern fitness equipment that caters to both beginners and experienced gym-goers alike. Members enjoy access to: **24-hour gym access:** Perfect for those with busy schedules. **Specialized equipment:** Including power racks, kettlebells, and TRX straps. **Online classes:** For those who prefer to work out from home.

## **Images**

Fit 360 dc washington

Fit 360 dc videos

Fit 360 dc street view 360deg

Fit 360 dc map

Fit 360 dc gym

Fit 360 dc by owner

Fit 360 dc all