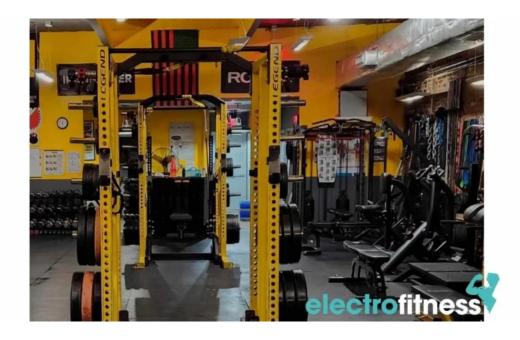

## **Amenities That Elevate Your Workout Experience**

Fit 360 is equipped with a variety of modern fitness equipment that caters to both beginners and experienced gym-goers alike. Members enjoy access to: **24-hour gym access:** Perfect for those with busy schedules. **Specialized equipment:** Including power racks, kettlebells, and TRX straps. **Online classes:** For those who prefer to work out from home.

## **Images**

Fit 360 dc washington

Fit 360 dc videos

Fit 360 dc street view 360deg

Fit 360 dc map

Fit 360 dc gym

Fit 360 dc by owner

Fit 360 dc all