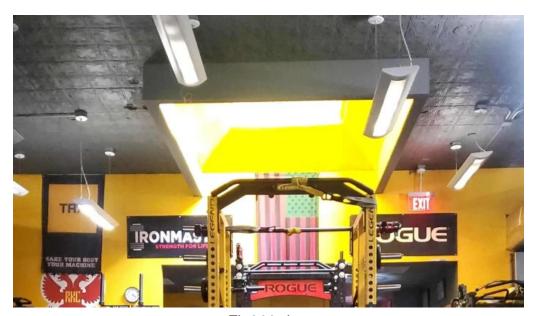

## **Amenities That Elevate Your Workout Experience**

Fit 360 is equipped with a variety of modern fitness equipment that caters to both beginners and experienced gym-goers alike. Members enjoy access to: **24-hour gym access:** Perfect for those with busy schedules. **Specialized equipment:** Including power racks, kettlebells, and TRX straps. **Online classes:** For those who prefer to work out from home.