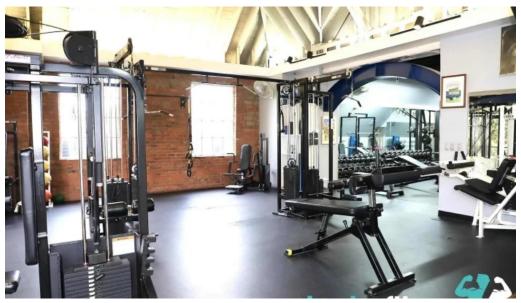

#### **Comprehensive Amenities**

The facility boasts a wide range of \*\*on-site services\*\* and \*\*amenities\*\* that cater to various workout styles. It includes: - Modern cardio machines - Free weights - Bumper plates and barbells - Sturdy Rogue benches Despite being a smaller gym, Foundation Fitness is well-equipped, ensuring you'll never have to wait long to use the machines you need.

#### Images

Foundation fitness of cleveland park washington

Foundation fitness of cleveland park street view 360deg

Foundation fitness of cleveland park map

Foundation fitness of cleveland park gym

Foundation fitness of cleveland park exercise machine