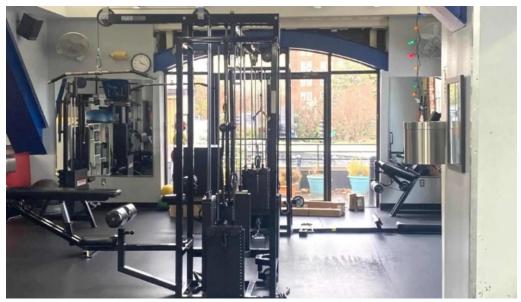

#### **Comprehensive Amenities**

The facility boasts a wide range of \*\*on-site services\*\* and \*\*amenities\*\* that cater to various workout styles. It includes: - Modern cardio machines - Free weights - Bumper plates and barbells - Sturdy Rogue benches Despite being a smaller gym, Foundation Fitness is well-equipped, ensuring you'll never have to wait long to use the machines you need.

#### Images

Foundation fitness of cleveland park washington

Foundation fitness of cleveland park street view 360deg

Foundation fitness of cleveland park map

Foundation fitness of cleveland park gym

Foundation fitness of cleveland park exercise machine