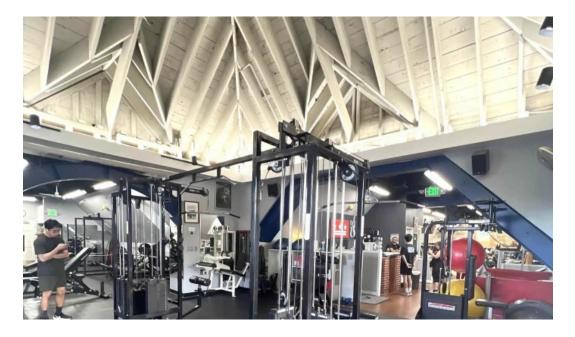

#### **Comprehensive Amenities**

The facility boasts a wide range of \*\*on-site services\*\* and \*\*amenities\*\* that cater to various workout styles. It includes: - Modern cardio machines - Free weights - Bumper plates and barbells - Sturdy Rogue benches Despite being a smaller gym, Foundation Fitness is well-equipped, ensuring you'll never have to wait long to use the machines you need.

#### Images

Foundation fitness of cleveland park washington

Foundation fitness of cleveland park street view 360deg

Foundation fitness of cleveland park map

Foundation fitness of cleveland park gym

Foundation fitness of cleveland park exercise machine