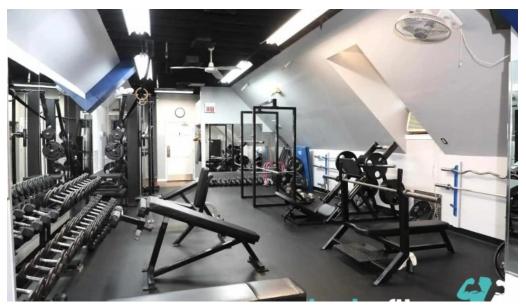

#### **Comprehensive Amenities**

The facility boasts a wide range of \*\*on-site services\*\* and \*\*amenities\*\* that cater to various workout styles. It includes: - Modern cardio machines - Free weights - Bumper plates and barbells - Sturdy Rogue benches Despite being a smaller gym, Foundation Fitness is well-equipped, ensuring you'll never have to wait long to use the machines you need.

#### Images

Foundation fitness of cleveland park washington

Foundation fitness of cleveland park street view 360deg

Foundation fitness of cleveland park map

Foundation fitness of cleveland park gym

Foundation fitness of cleveland park exercise machine