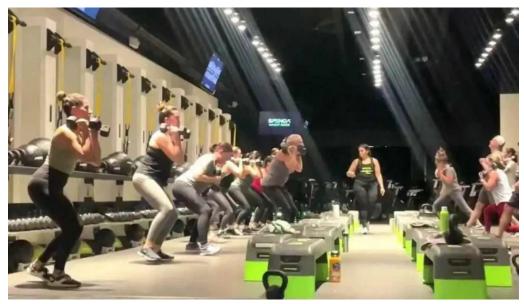

## **Class Structure and Schedule**

Classes are structured in an engaging 20-20-20 format, combining spinning, strength training, and yoga, which members find both invigorating and well-rounded. With options like early morning slots starting as early as 5:15 am, you'll always find a class that fits your busy schedule.