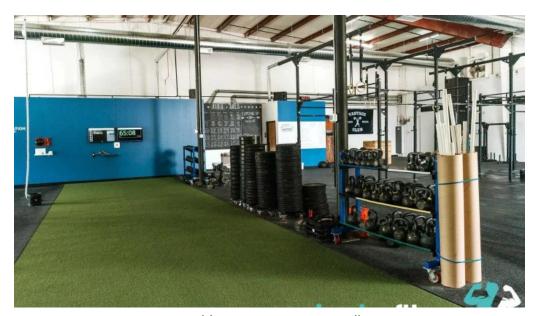

## Discover Vantage Movement: Your Premier Gym in Wheat Ridge, Colorado

Nestled in the heart of Wheat Ridge, Colorado, \*\*Vantage Movement\*\* stands as an exceptional fitness hub perfect for all levels of fitness enthusiasts. With a strong focus on strength and conditioning tailored to the Colorado lifestyle, this gym not only promises great workouts but also fosters a rich sense of community among its members.

#### **Amenities at Vantage Movement**

One of the standout features of Vantage Movement is its \*\*amenities\*\*. Members enjoy the following: - \*\*Free parking lot\*\*: Ample space available for visitors. - \*\*Wheelchair-accessible car park and entrance\*\*: Ensuring inclusivity for all members. - \*\*Wheelchair-accessible seating\*\*: Comfortable facilities for every guest. - \*\*Toilets\*\* equipped for accessibility: Providing convenience for everyone. The facility itself is spacious, clean, and well-organized, offering a welcoming environment for workouts and community gatherings alike.