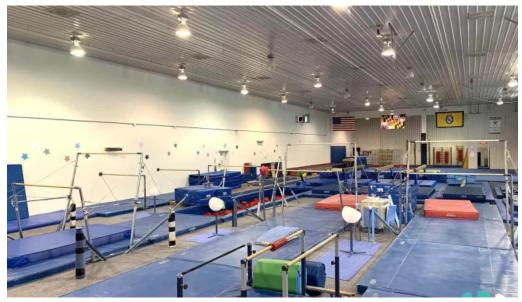

#### Welcome to Elite Gymnastics & Recreation Center in Waldorf, Maryland

Located in the heart of Waldorf, Maryland, \*\*Elite Gymnastics & Recreation Center\*\* stands out as an exceptional facility that caters to the needs of young gymnasts and their families. This gymnastics center is not only well-equipped but also welcoming, making it a go-to destination for kids looking to hone their skills while having fun.

#### **Children's Programs and Coaching**

With multiple programs tailored for different skill levels, \*\*Elite Gymnastics\*\* is undoubtedly \*\*good for kids\*\*. Although there are occasional mixed reviews about coaching styles—some coaches being perceived as strict—many parents appreciate the organization and safety protocols in place. Children are encouraged to push their limits in a controlled environment where fun and learning go hand-in-hand. However, it is worth noting some feedback regarding the need for more experienced coaching staff. While many coaches are great with kids, a few reviews suggest that certain instructors may require additional training to better connect with their students. Overall, the center has been highly rated for its engaging activities and well-structured programs.