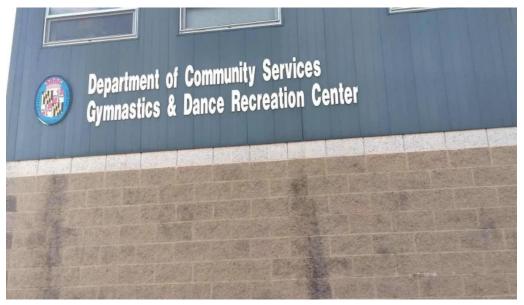

# Elite Gymnastics & Recreation Center - Waldorf

#### Welcome to Elite Gymnastics & Recreation Center in Waldorf, Maryland

Located in the heart of Waldorf, Maryland, \*\*Elite Gymnastics & Recreation Center\*\* stands out as an exceptional facility that caters to the needs of young gymnasts and their families. This gymnastics center is not only well-equipped but also welcoming, making it a go-to destination for kids looking to hone their skills while having fun.