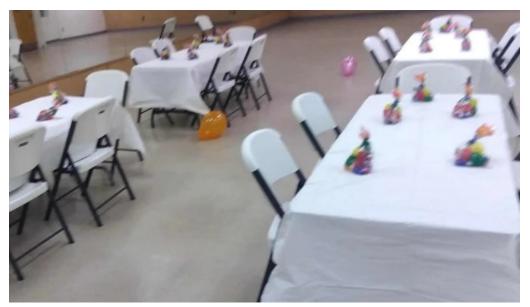

#### A Perfect Venue for Kids' Celebrations

The center is not just a place for training but also an ideal venue for celebrations. Many parents have shared positive experiences hosting birthday parties at the gymnastics center. With a \*\*good-sized party room\*\* that can accommodate large groups, the facility provides everything needed for a stress-free event, including tables, chairs, tablecloths, pizza, water, and goodie bags. This attention to detail ensures that celebrations are memorable and enjoyable for all involved.