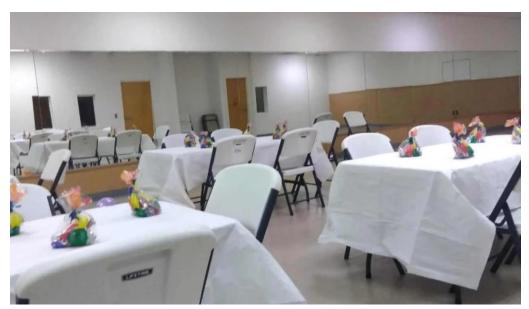

#### A Perfect Venue for Kids' Celebrations

The center is not just a place for training but also an ideal venue for celebrations. Many parents have shared positive experiences hosting birthday parties at the gymnastics center. With a \*\*good-sized party room\*\* that can accommodate large groups, the facility provides everything needed for a stress-free event, including tables, chairs, tablecloths, pizza, water, and goodie bags. This attention to detail ensures that celebrations are memorable and enjoyable for all involved.