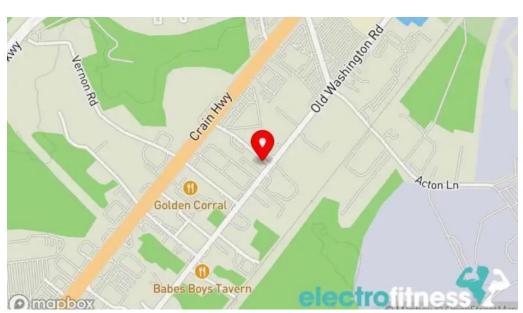

#### 2745 Old Washington Rd, 20601 Waldorf, Maryland - United States (US)

The contact phone of the respective **Gymnastics center** is  $\pm 1301-934-6747$ And if you want to send a WhatsApp, you can do so at $\pm 1301-934-6747$ 