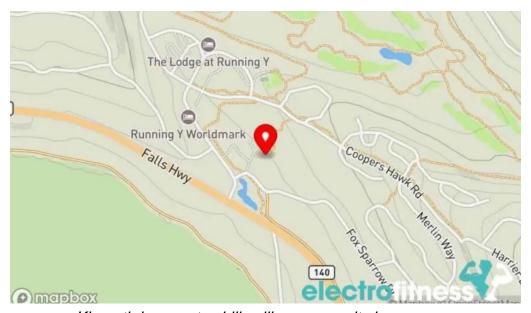

#### The business is situated at

5075 Fox Sparrow Dr, 97601 Klamath Falls, Oregon - United States (US)

The contact line of said **Ice skating rink** is <u>+1541-850-5758</u>
And if you want to send a WhatsApp, you can do so at<u>+1541-850-5758</u>