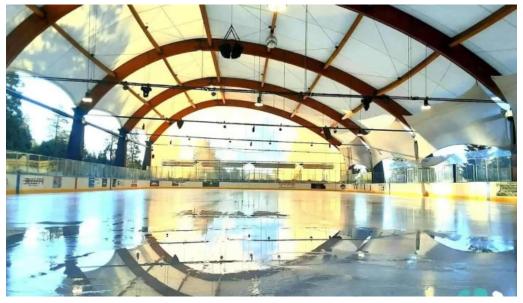

### Klamath Ice Sports - Bill Collier Community Ice Arena - Klamath Falls

klamath falls

| Published on: 22/05/25 | Hits: 656    |
|------------------------|--------------|
| Comments: 0            | See comments |
| Votes: 82              | Score: 4.2   |

# Klamath Ice Sports - Bill Collier Community Ice Arena -Klamath Falls

## Discover Klamath Ice Sports - Bill Collier Community Ice Arena

Located in the heart of Klamath Falls, Oregon, the \*\*Klamath Ice Sports - Bill Collier Community Ice Arena\*\* offers a unique ice skating experience for families, friends, and skating enthusiasts. With its \*\*wheelchair-accessible entrance\*\* and \*\*wheelchair-accessible car park\*\*, this facility ensures that everyone can enjoy the thrill of skating.