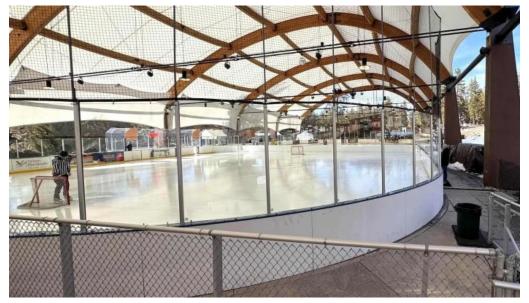

## Discover Klamath Ice Sports - Bill Collier Community Ice Arena

Located in the heart of Klamath Falls, Oregon, the \*\*Klamath Ice Sports - Bill Collier Community Ice Arena\*\* offers a unique ice skating experience for families, friends, and skating enthusiasts. With its \*\*wheelchair-accessible entrance\*\* and \*\*wheelchair-accessible car park\*\*, this facility ensures that everyone can enjoy the thrill of skating.