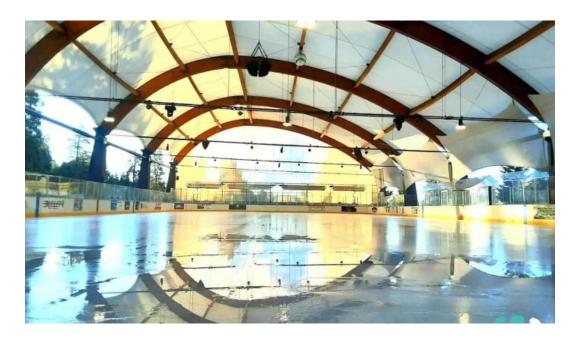

### Klamath Ice Sports - Bill Collier Community Ice Arena - Klamath Falls

klamath falls

| Published on: 22/05/25 | Hits: 656    |
|------------------------|--------------|
| Comments: 0            | See comments |
| Votes: 82              | Score: 4.2   |

# Klamath Ice Sports - Bill Collier Community Ice Arena -Klamath Falls

## Discover Klamath Ice Sports - Bill Collier Community Ice Arena

Located in the heart of Klamath Falls, Oregon, the \*\*Klamath Ice Sports - Bill Collier Community Ice Arena\*\* offers a unique ice skating experience for families, friends, and skating enthusiasts. With its \*\*wheelchair-accessible entrance\*\* and \*\*wheelchair-accessible car park\*\*, this facility ensures that everyone can enjoy the thrill of skating.