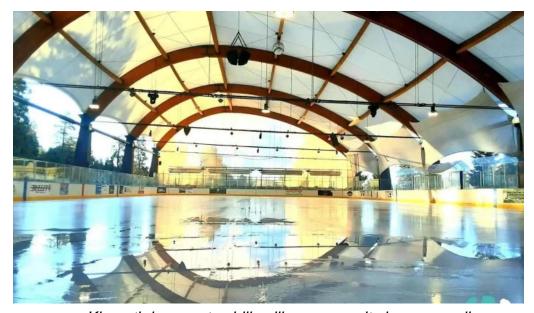

## Discover Klamath Ice Sports - Bill Collier Community Ice Arena

Located in the heart of Klamath Falls, Oregon, the \*\*Klamath Ice Sports - Bill Collier Community Ice Arena\*\* offers a unique ice skating experience for families, friends, and skating enthusiasts. With its \*\*wheelchair-accessible entrance\*\* and \*\*wheelchair-accessible car park\*\*, this facility ensures that everyone can enjoy the thrill of skating.

#### **Versatile Uses**

The Bill Collier Ice Arena is not only a venue for ice skating but also serves various purposes such as hockey games, curling, and skating lessons. During warmer months, it transforms into a roller skating rink, providing year-round enjoyment for the community. One satisfied guest commented on the "fabulous roller skating" experience they had, reminiscing about their own childhood. However, it's important to check the rink's schedule as hockey and ice skating lessons can limit open skate times. A visitor cautioned others to verify the hours before heading out to avoid disappointment on arrival.