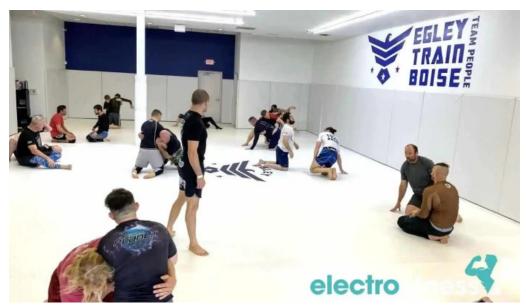

### Welcome to Egley Train Boise Jiu Jitsu – HQ

Egley Train Boise Jiu Jitsu is more than just a martial arts school; it's a community where individuals of all ages can thrive in a supportive environment. Located in Boise, Idaho, this academy offers top-notch amenities and services that cater to every student's needs.

### **Facilities and Amenities**

At Egley Train, the facilities are designed to ensure a safe and comfortable

training experience. The gym features: - \*\*Wheelchair-accessible entrance:\*\* Everyone deserves access to quality training. - \*\*Wheelchair-accessible car park:\*\* Easy accessibility for all members. - \*\*Clean and spacious mat areas:\*\* A well-maintained environment for rolling and practicing techniques. - \*\*On-site services:\*\* This includes clean changing rooms and toilets, making it convenient for families. - \*\*Wheelchair-accessible toilet:\*\* Inclusive facilities ensure comfort for all attendees. The academy prioritizes cleanliness and hygiene, crucial for maintaining a healthy martial arts training atmosphere.

### **Accessibility and Community Engagement**

Egley Train Boise Jiu Jitsu is not just accessible physically but also fosters a welcoming community environment. New students often mention how friendly and supportive the staff and fellow members are. Many reviews highlight the following experiences: - \*\*Welcoming Atmosphere:\*\* Whether you're nervous about starting or looking for competitive training, you'll feel at home immediately. - \*\*Supportive Coaches:\*\* Instructors like Coach Mike and Coach Anthony are praised for their patience and detailed explanations, helping both beginners and advanced students progress. The gym serves as a hub for friends and families, encouraging shared experiences and mutual support.