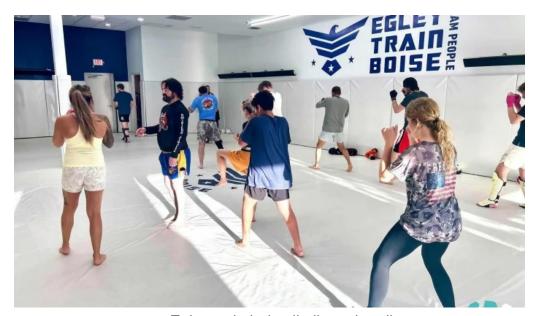

### Welcome to Egley Train Boise Jiu Jitsu – HQ

Egley Train Boise Jiu Jitsu is more than just a martial arts school; it's a community where individuals of all ages can thrive in a supportive environment. Located in Boise, Idaho, this academy offers top-notch amenities and services that cater to every student's needs.

### **Facilities and Amenities**

At Egley Train, the facilities are designed to ensure a safe and comfortable

training experience. The gym features: - \*\*Wheelchair-accessible entrance:\*\* Everyone deserves access to quality training. - \*\*Wheelchair-accessible car park:\*\* Easy accessibility for all members. - \*\*Clean and spacious mat areas:\*\* A well-maintained environment for rolling and practicing techniques. - \*\*On-site services:\*\* This includes clean changing rooms and toilets, making it convenient for families. - \*\*Wheelchair-accessible toilet:\*\* Inclusive facilities ensure comfort for all attendees. The academy prioritizes cleanliness and hygiene, crucial for maintaining a healthy martial arts training atmosphere.