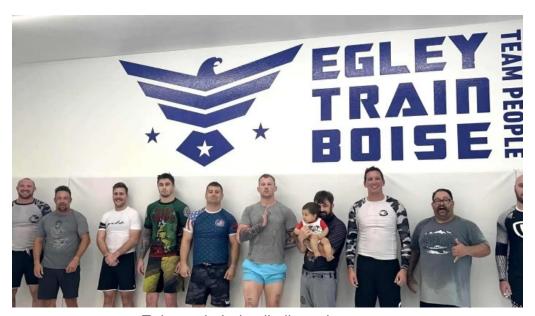

### **Accessibility and Community Engagement**

Egley Train Boise Jiu Jitsu is not just accessible physically but also fosters a welcoming community environment. New students often mention how friendly and supportive the staff and fellow members are. Many reviews highlight the following experiences: - \*\*Welcoming Atmosphere:\*\* Whether you're nervous about starting or looking for competitive training, you'll feel at home immediately. - \*\*Supportive Coaches:\*\* Instructors like Coach Mike and Coach Anthony are praised for their patience and detailed explanations, helping both beginners and advanced students progress. The gym serves as a hub for friends and families, encouraging shared experiences and mutual support.

## **Transformative Experiences**

Many members have reported life-changing experiences through their training at Egley Train. Testimonials indicate significant improvements in physical health and mental well-being. For example, several students noted: - Enhanced confidence and physical fitness. - Weight loss achievements through engaging classes combined with nutrition coaching. - Emotional support through challenging times, highlighting the positive influence of a supportive community. Egley Train Boise Jiu Jitsu embodies more than just martial arts training; it fosters a family-oriented culture, helping individuals grow both physically and personally.