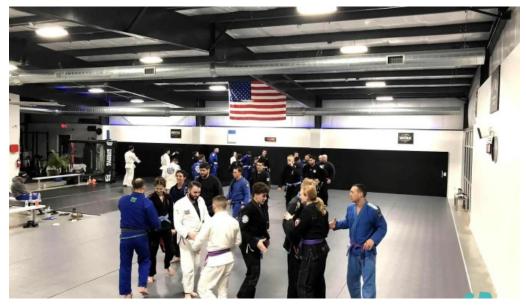

## Welcome to Xcel Brazilian Jiu Jitsu in New Bedford, Massachusetts

Xcel Brazilian Jiu Jitsu is not just a martial arts school; it's a \*\*community\*\* that fosters growth, confidence, and camaraderie among its students. Located in the heart of New Bedford, this academy has been making waves, providing top-notch Brazilian Jiu Jitsu training for individuals of all ages and skill levels.

## Join the Xcel Family

Whether you're looking to train competitively, get fit, or simply learn a new hobby, Xcel Brazilian Jiu Jitsu welcomes you with open arms. With a \*\*wheelchair-accessible entrance\*\* and an amazing support system, everyone can be part of this evolving martial arts family. Training here isn't just about learning Jiu Jitsu; it's about becoming part of a community that truly cares for its members. In conclusion, Xcel BJJ is more than a martial arts academy—it's a place where you can grow, learn, and succeed alongside a supportive family of like-minded individuals. Come visit, and experience the difference for yourself!