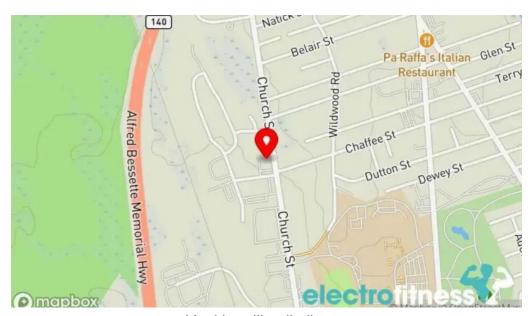

#### We are positioned at

1239 Chaffee St, 02745 New Bedford, Massachusetts - United States (US)

The contact line of this **Martial arts school** is <u>+1774-202-7260</u> And if you want to send a WhatsApp, you can do so at+1774-202-7260

## **Images**

Xcel brazilian jiu jitsu street view 360deg

Xcel brazilian jiu jitsu new bedford

Xcel brazilian jiu jitsu martial arts school

Xcel brazilian jiu jitsu martial art

Xcel brazilian jiu jitsu map