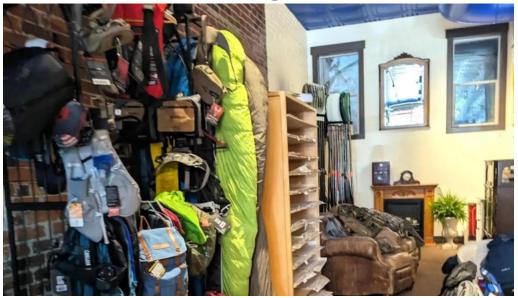

## Discover The Ledge Outdoor Store in Klamath Falls, Oregon

If you're looking for the best in outdoor clothing and equipment, **The Ledge Outdoor Store** is a must-visit destination in Klamath Falls, Oregon. This family-owned **small business** offers an extensive range of high-quality gear for all your outdoor adventures.

## **Exceptional Service Options**

At The Ledge, customers rave about the remarkable service provided by owner Mike and his knowledgeable staff. Whether you need hiking boots, climbing gear, or kayaking equipment, they are dedicated to helping you find exactly what you need. Their commitment to **customer service** includes taking the time to explain product features and offering personalized recommendations based on your specific interests.