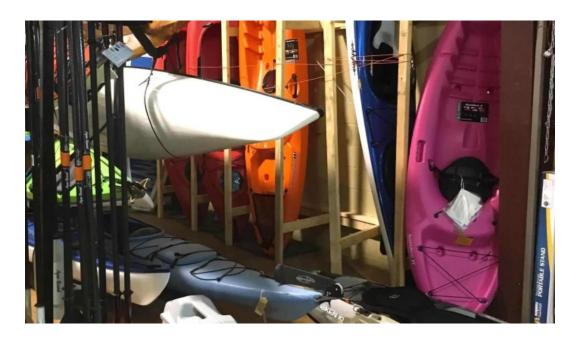

#### **On-Site Services and Gear Rental**

The Ledge provides a variety of on-site services, including equipment rentals for kayaking, snowshoeing, and climbing. This diversity allows you to try out equipment before committing to a purchase. Many satisfied customers have praised their experiences renting kayaks and climbing gear, underscoring The

Ledge's position as a community favorite.