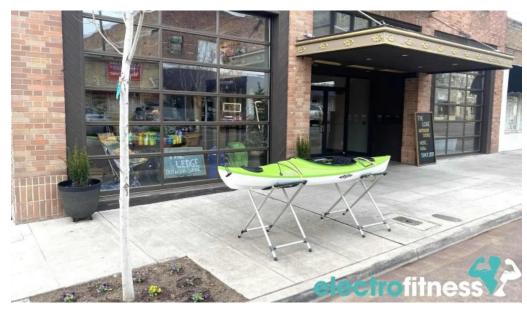

#### **On-Site Services and Gear Rental**

The Ledge provides a variety of on-site services, including equipment rentals for kayaking, snowshoeing, and climbing. This diversity allows you to try out equipment before committing to a purchase. Many satisfied customers have praised their experiences renting kayaks and climbing gear, underscoring The

Ledge's position as a community favorite.