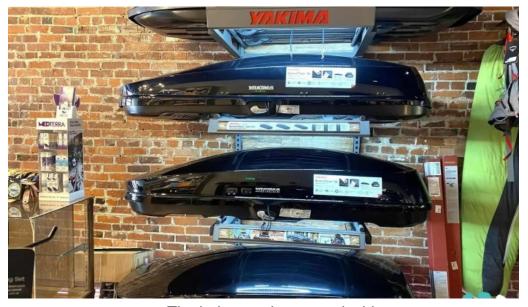

#### **On-Site Services and Gear Rental**

The Ledge provides a variety of on-site services, including equipment rentals for kayaking, snowshoeing, and climbing. This diversity allows you to try out equipment before committing to a purchase. Many satisfied customers have praised their experiences renting kayaks and climbing gear, underscoring The

Ledge's position as a community favorite.