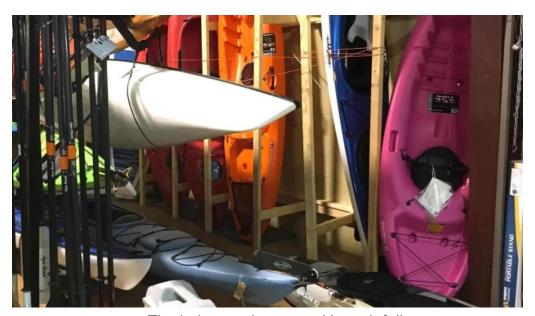

#### **On-Site Services and Gear Rental**

The Ledge provides a variety of on-site services, including equipment rentals for kayaking, snowshoeing, and climbing. This diversity allows you to try out equipment before committing to a purchase. Many satisfied customers have praised their experiences renting kayaks and climbing gear, underscoring The

Ledge's position as a community favorite.