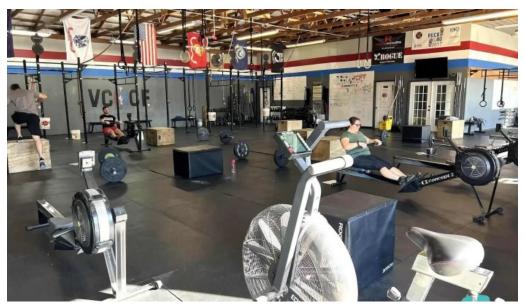

#### **Experience the Community at Vette City CrossFit**

Vette City CrossFit, located in Bowling Green, Kentucky, is more than just a gym; it's a thriving community dedicated to health and fitness. With an emphasis on \*\*accessibility\*\*, this facility welcomes everyone, including those with mobility challenges.

### Welcoming Atmosphere

Visitors consistently rave about the friendly and inclusive environment at Vette City CrossFit. Comments like, "Everyone was super friendly and welcoming," highlight the strong sense of community fostered by both athletes and coaches. This welcoming nature is one of the primary reasons many choose to drop in or make Vette City their permanent CrossFit home.

# **Supportive Community**

The sense of camaraderie at Vette City CrossFit is palpable. Members come together, offering support and encouragement regardless of their individual fitness levels. One member remarked, "What an awesome community of people. All different levels of fitness goals, but everyone is nice, helpful, and supportive." This encouragement translates into a motivating environment where individuals can thrive.