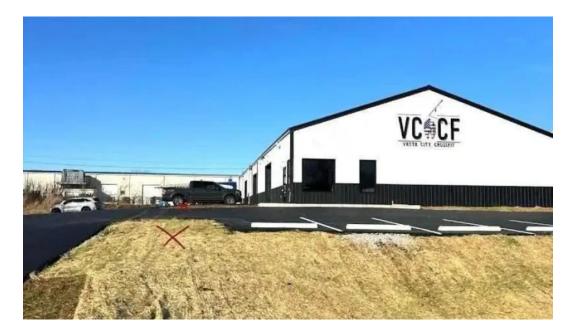

#### **Experience the Community at Vette City CrossFit**

Vette City CrossFit, located in Bowling Green, Kentucky, is more than just a gym; it's a thriving community dedicated to health and fitness. With an emphasis on \*\*accessibility\*\*, this facility welcomes everyone, including those with mobility challenges.

#### Accessibility Features

At Vette City CrossFit, they prioritize making fitness accessible to all. The gym

provides a \*\*wheelchair-accessible entrance\*\*, ensuring that every member can enter freely. Additionally, the amenities include a \*\*wheelchair-accessible toilet\*\* and a \*\*wheelchair-accessible car park\*\*, allowing for convenience and comfort for all visitors.