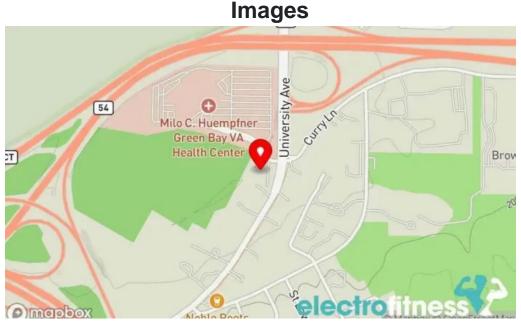

ou need to embark on or continue your fitness journey.

In conclusion, whether you're new to strength training or an experienced athlete looking to refine your skills, Iron Tundra Strength Club offers the resources and expertise to help you thrive. Don't hesitate to book your appointment today!

#### Our premises are located at

#### 2830 Curry Ct STE 3, 54311 Green Bay, Wisconsin - United States (US)

The contact line of said **Personal trainer** is <u>+1920-288-7666</u> And if you want to send a WhatsApp, you can do so at<u>+1920-288-7666</u>

#### The website is Iron Tundra Strength Club

If you need to modify any detail that you believe is not correct concerning this page, we urge you to forward a message so we can we will correct it quickly. Thank you in advance thank you very much.



Iron tundra strength club map



#### Iron tundra strength club green bay



Iron tundra strength club all

# Tags

Wheelchair-accessible entrance, Accessibility, Wheelchair-accessible car park, Wheelchair-accessible toilet, Planning, Appointments recommended, Amenities, Toilet

# **Related content**

| 4.9 * Iron House Strength & Conditioning - Hermitage   |
|--------------------------------------------------------|
| 5.0 * Green Mountain Iron Fitness - Williston          |
| 4.6 * Iron Society Strength and Fitness - Fort Wayne   |
| 4.6 * Iron Society Strength and Fitness - Fort Wayne   |
| 4.8 * Iron Empire Strength - Mamou                     |
| 4.7 * The Bay Club - Mattapoisett                      |
| 5.0 * Bay Strength - Berkeley                          |
| 4.5 * Midwest Iron -